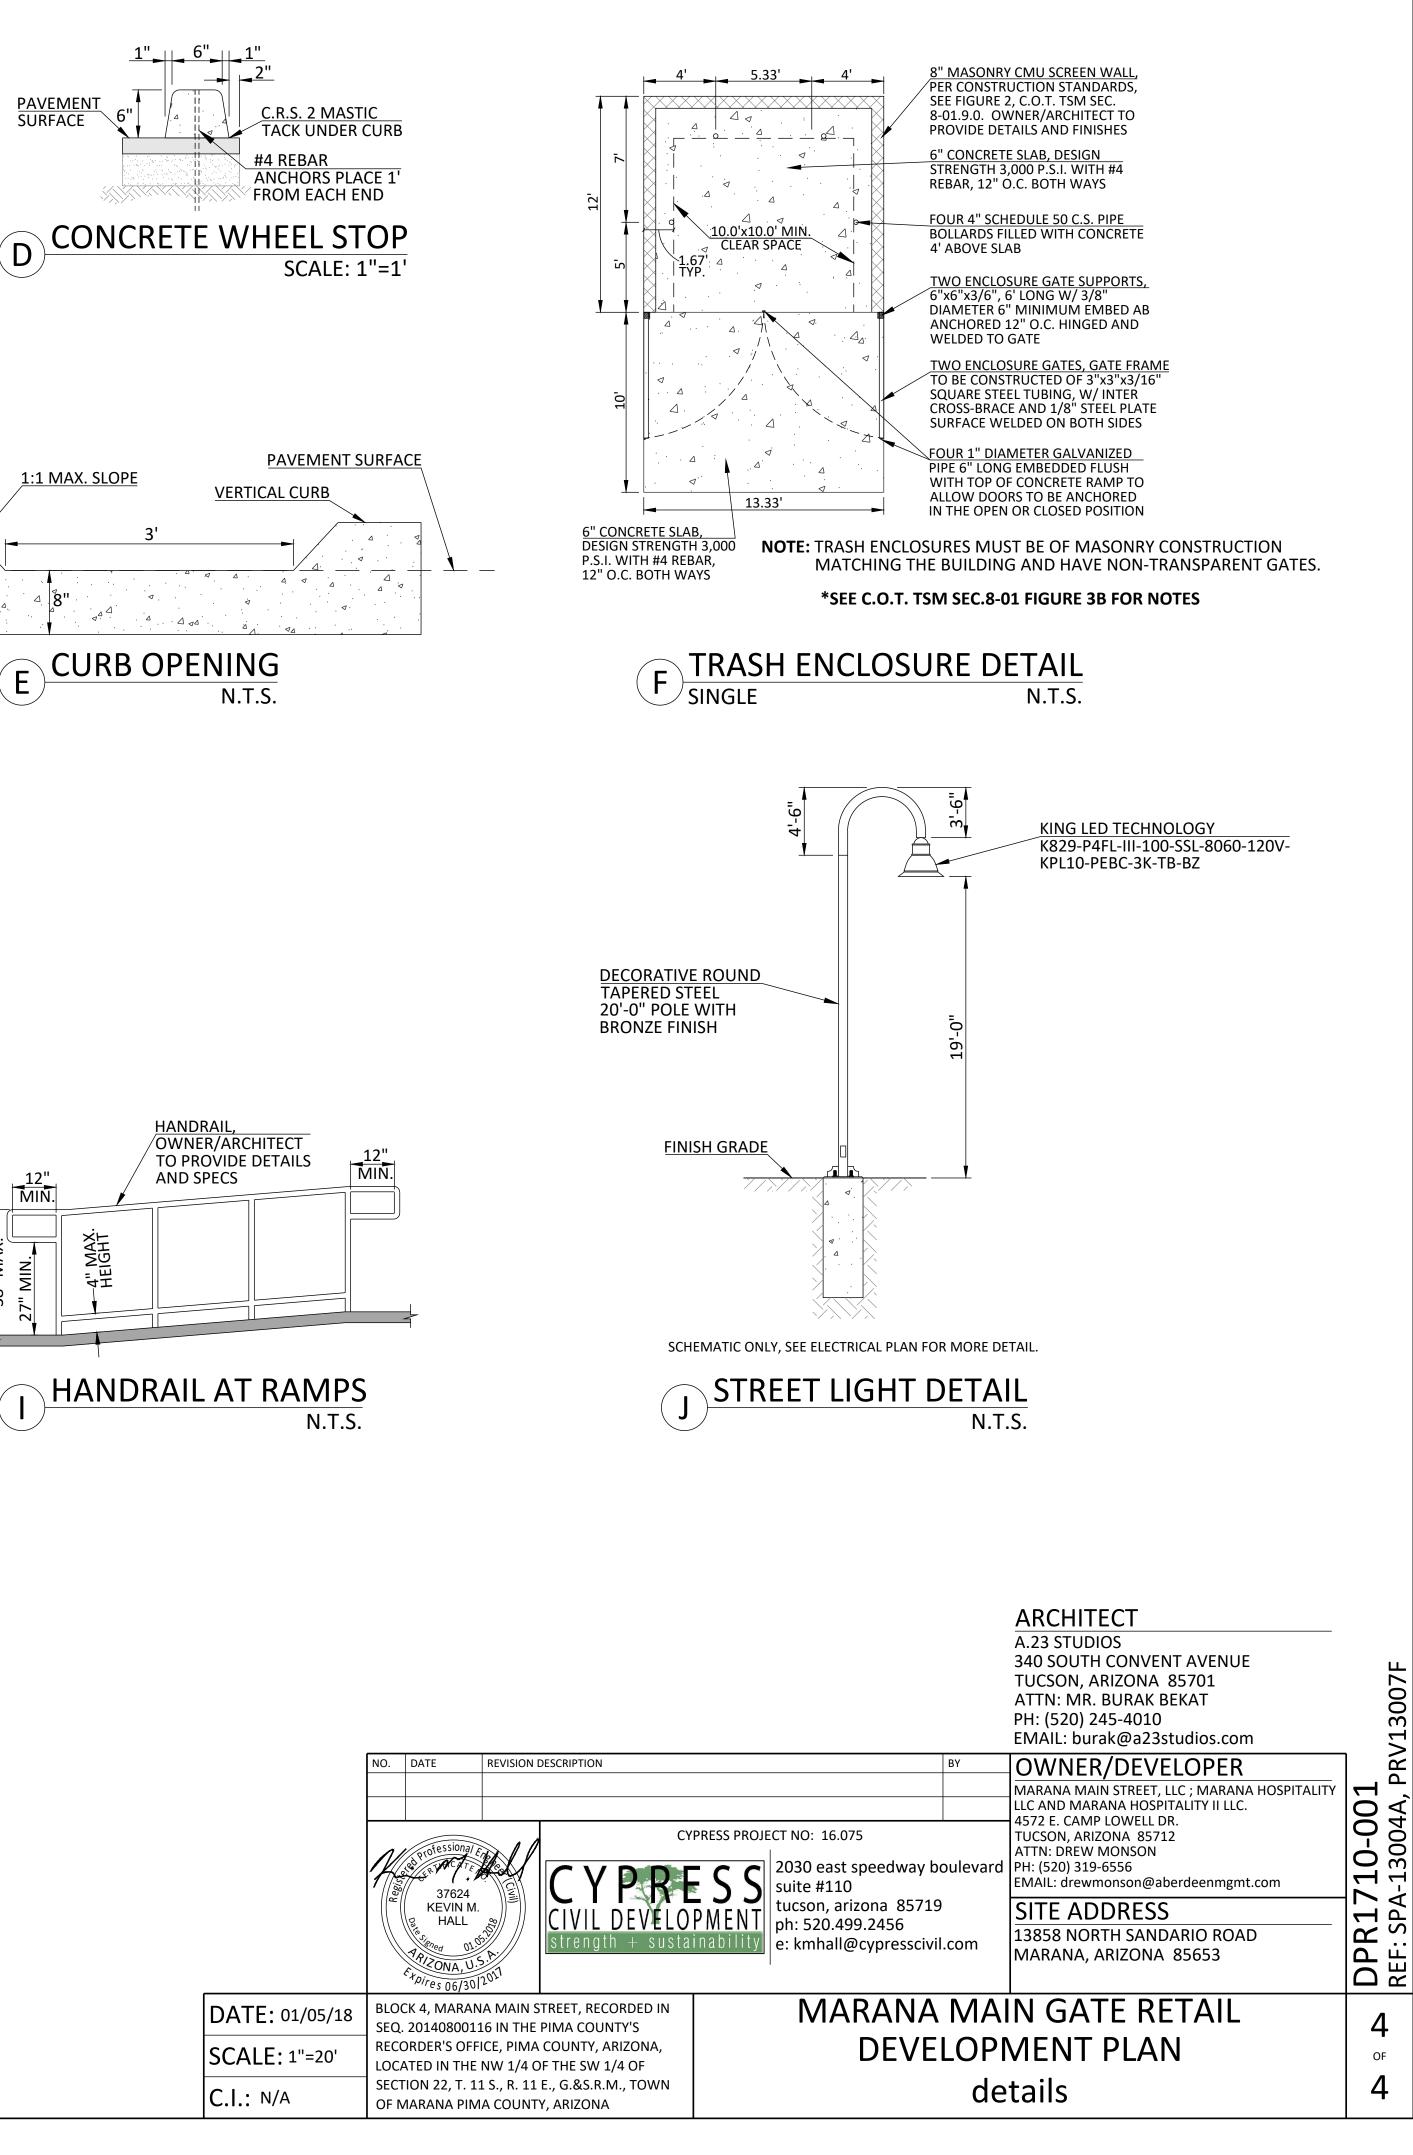

| 3<br>₀⊧<br>4                        |

EXISTING 10' LANDSCAPE SETBACK

PER SEQ. #20140800116



|                  | ,             |
|------------------|---------------|
| DATE: 01/05/18   | BLOC<br>SEQ.  |
| SCALE: 1"=20'    | RECO<br>LOCA  |
| <b>C.I.:</b> N/A | SECTI<br>OF M |
|                  |               |