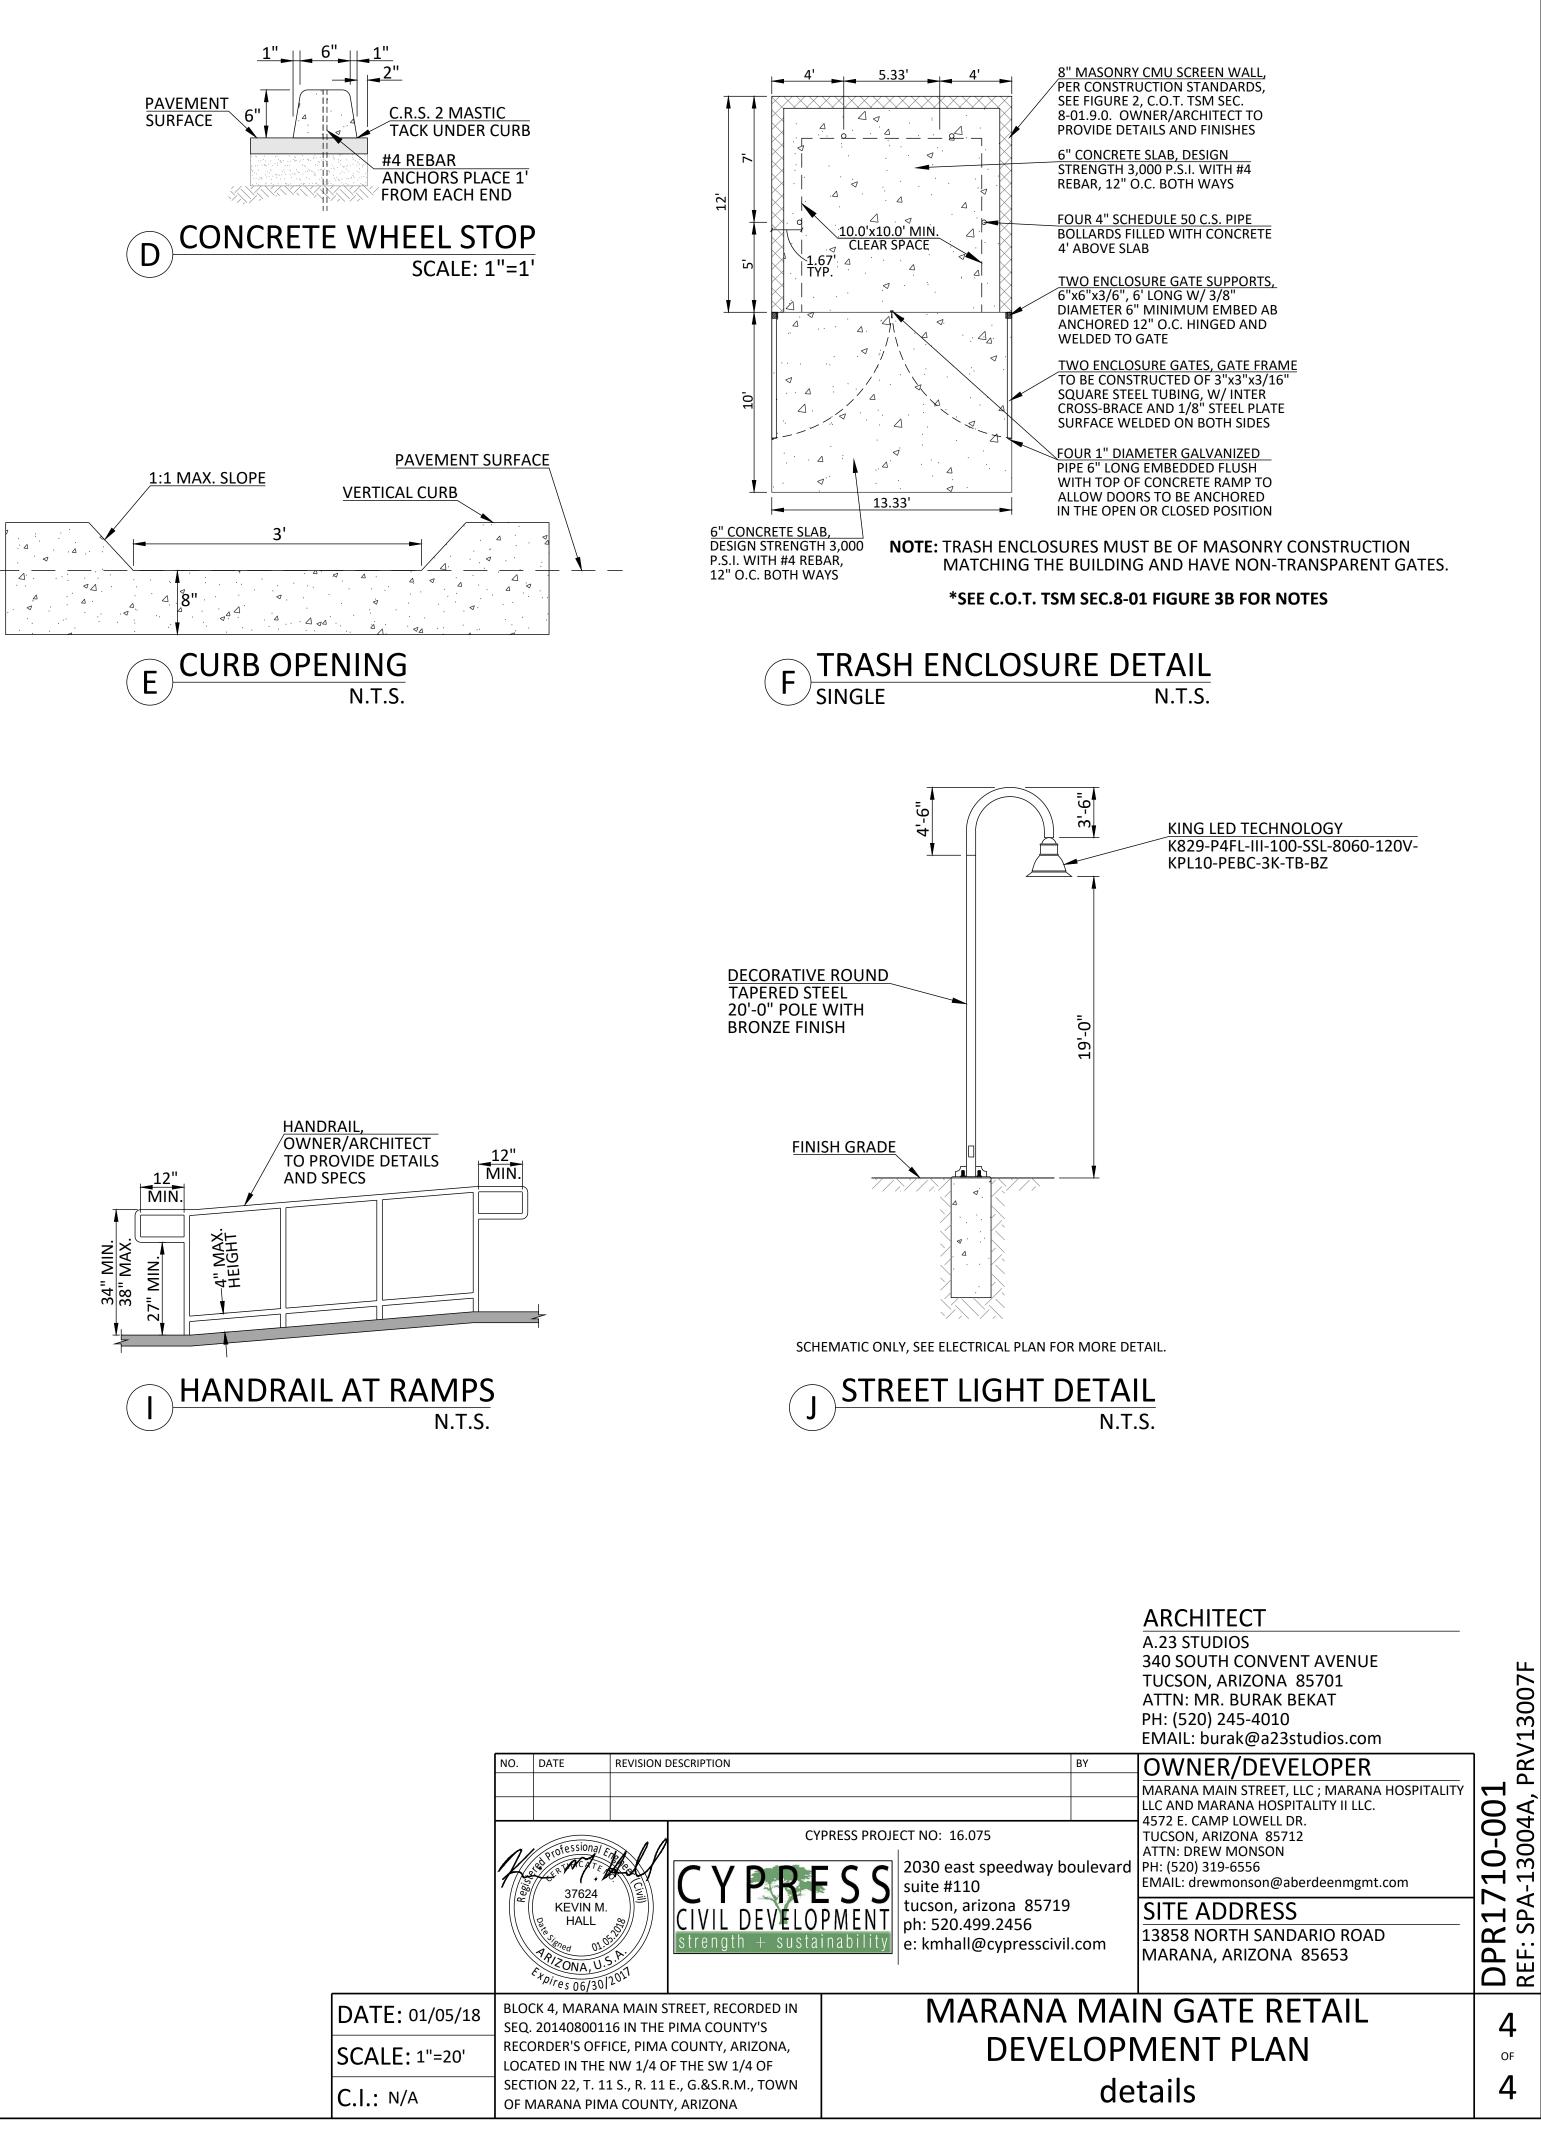

| 3<br>₀⊧<br>4                        |

EXISTING 10' LANDSCAPE SETBACK

PER SEQ. #20140800116



|                  | ,             |
|------------------|---------------|
| DATE: 01/05/18   | BLOC<br>SEQ.  |
| SCALE: 1"=20'    | RECO<br>LOCA  |
| <b>C.I.:</b> N/A | SECTI<br>OF M |
|                  |               |