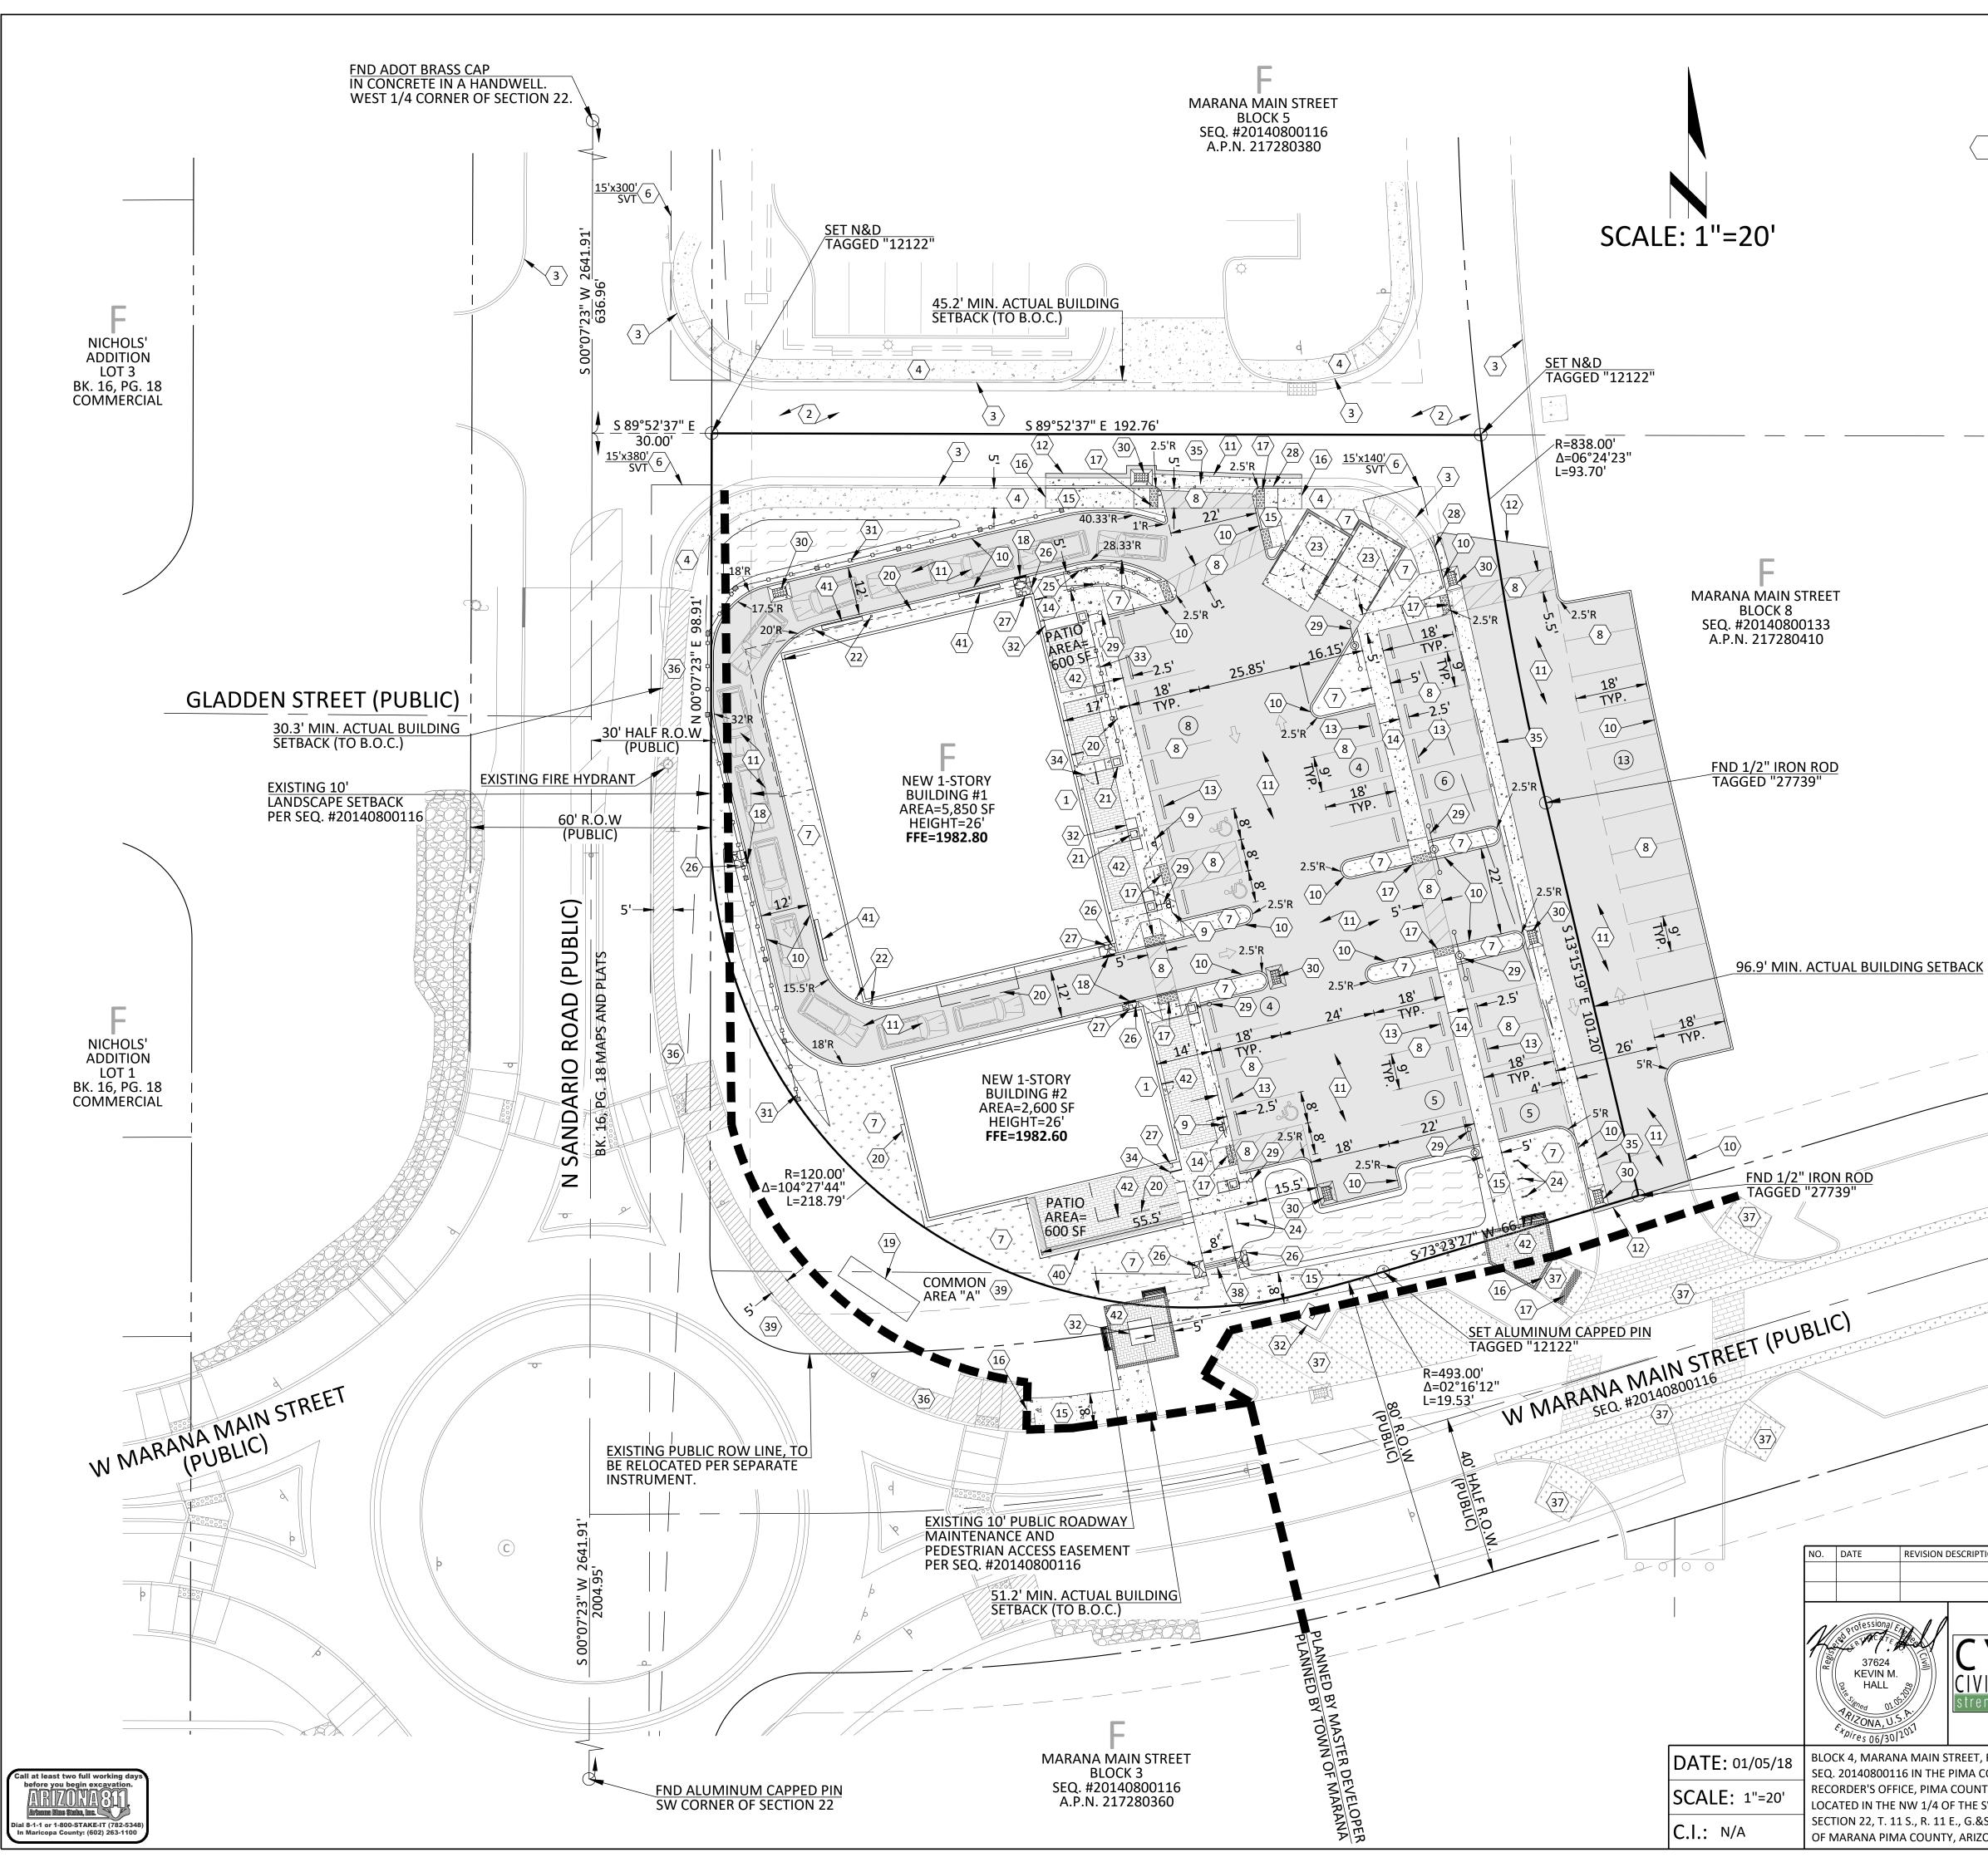

| NA MAIN STREET, RECORDE<br>16 IN THE PIMA COUNTY'S<br>FICE, PIMA COUNTY, ARIZOI                              | PEESS 2030 east speedway b   Suite #110 100   Sustainability 100   D IN MARANA                                                                 | oulevard<br>I.com<br>I.com | AS72 E. CAMP LOWELL DR.<br>TUCSON, ARIZONA 85712<br>ATTN: DREW MONSON<br>PH: (520) 319-6556<br>EMAIL: drewmonson@aberdeenmgmt.com<br>SITE ADDRESS<br>13858 NORTH SANDARIO ROAD<br>MARANA, ARIZONA 85653 |

SCALE: 1"=40'

C.I.: N/A

W MARANA ROAD

16-18

W GRIER ROAD 21 22

28 27

IN THE NW  $\frac{1}{4}$  OF THE SW  $\frac{1}{4}$  OF

SECTION 22, T. 11 S., R. 11 E., G.&S.R.M.,

TOWN OF MARANA, PIMA COUNTY, ARIZONA

LOCATION MAP

THIS

PROJECT



## 

- 1 PRIMARY BUILDING ENTRANCE.
- 2 EXISTING ASPHALT TO REMAIN.
- 3 EXISTING CURB TO REMAIN.
- 4 EXISTING CONCRETE TO REMAIN.
- 5 EXISTING SIGN TO BE RELOCATED.
- 6 SIGHT VISIBILITY TRIANGLE FOR PROPOSED DEVELOPMENT. SEE KEYNOTE FOR DIMENSIONS.
- 7 NEW LANDSCAPE AREA.
- 8 NEW 4" WHITE PAINT STRIPE, 0.06" THICK, TRAFFIC RATED (TYP.).
- 9 NEW ACCESSIBLE SIGN AND POST. SEE DETAIL **A**, SHEET 4.
- 10 NEW 6" VERTICAL CURB, TYPE 2, PER PAG DETAIL 209. CONNECT TO EXISTING CURB PER PAG DETAIL 211. SEE DETAIL **B**, SHEET 4.
- 11 NEW 3" AC PAVEMENT OVER 4" ABC. COMPACT ABC TO 100%. SEE DETAIL **C**, SHEET 4.
- 12 SAWCUT A MINIMUM OF 12" INTO THE EXISTING PAVEMENT. REMOVE EXISTING ASPHALT, TACK AND JOIN.
- 13 NEW 6' LONG WHEEL STOP (TYP.). SEE DETAIL **D**, SHEET 4.
- 14 NEW MODIFIED CONCRETE