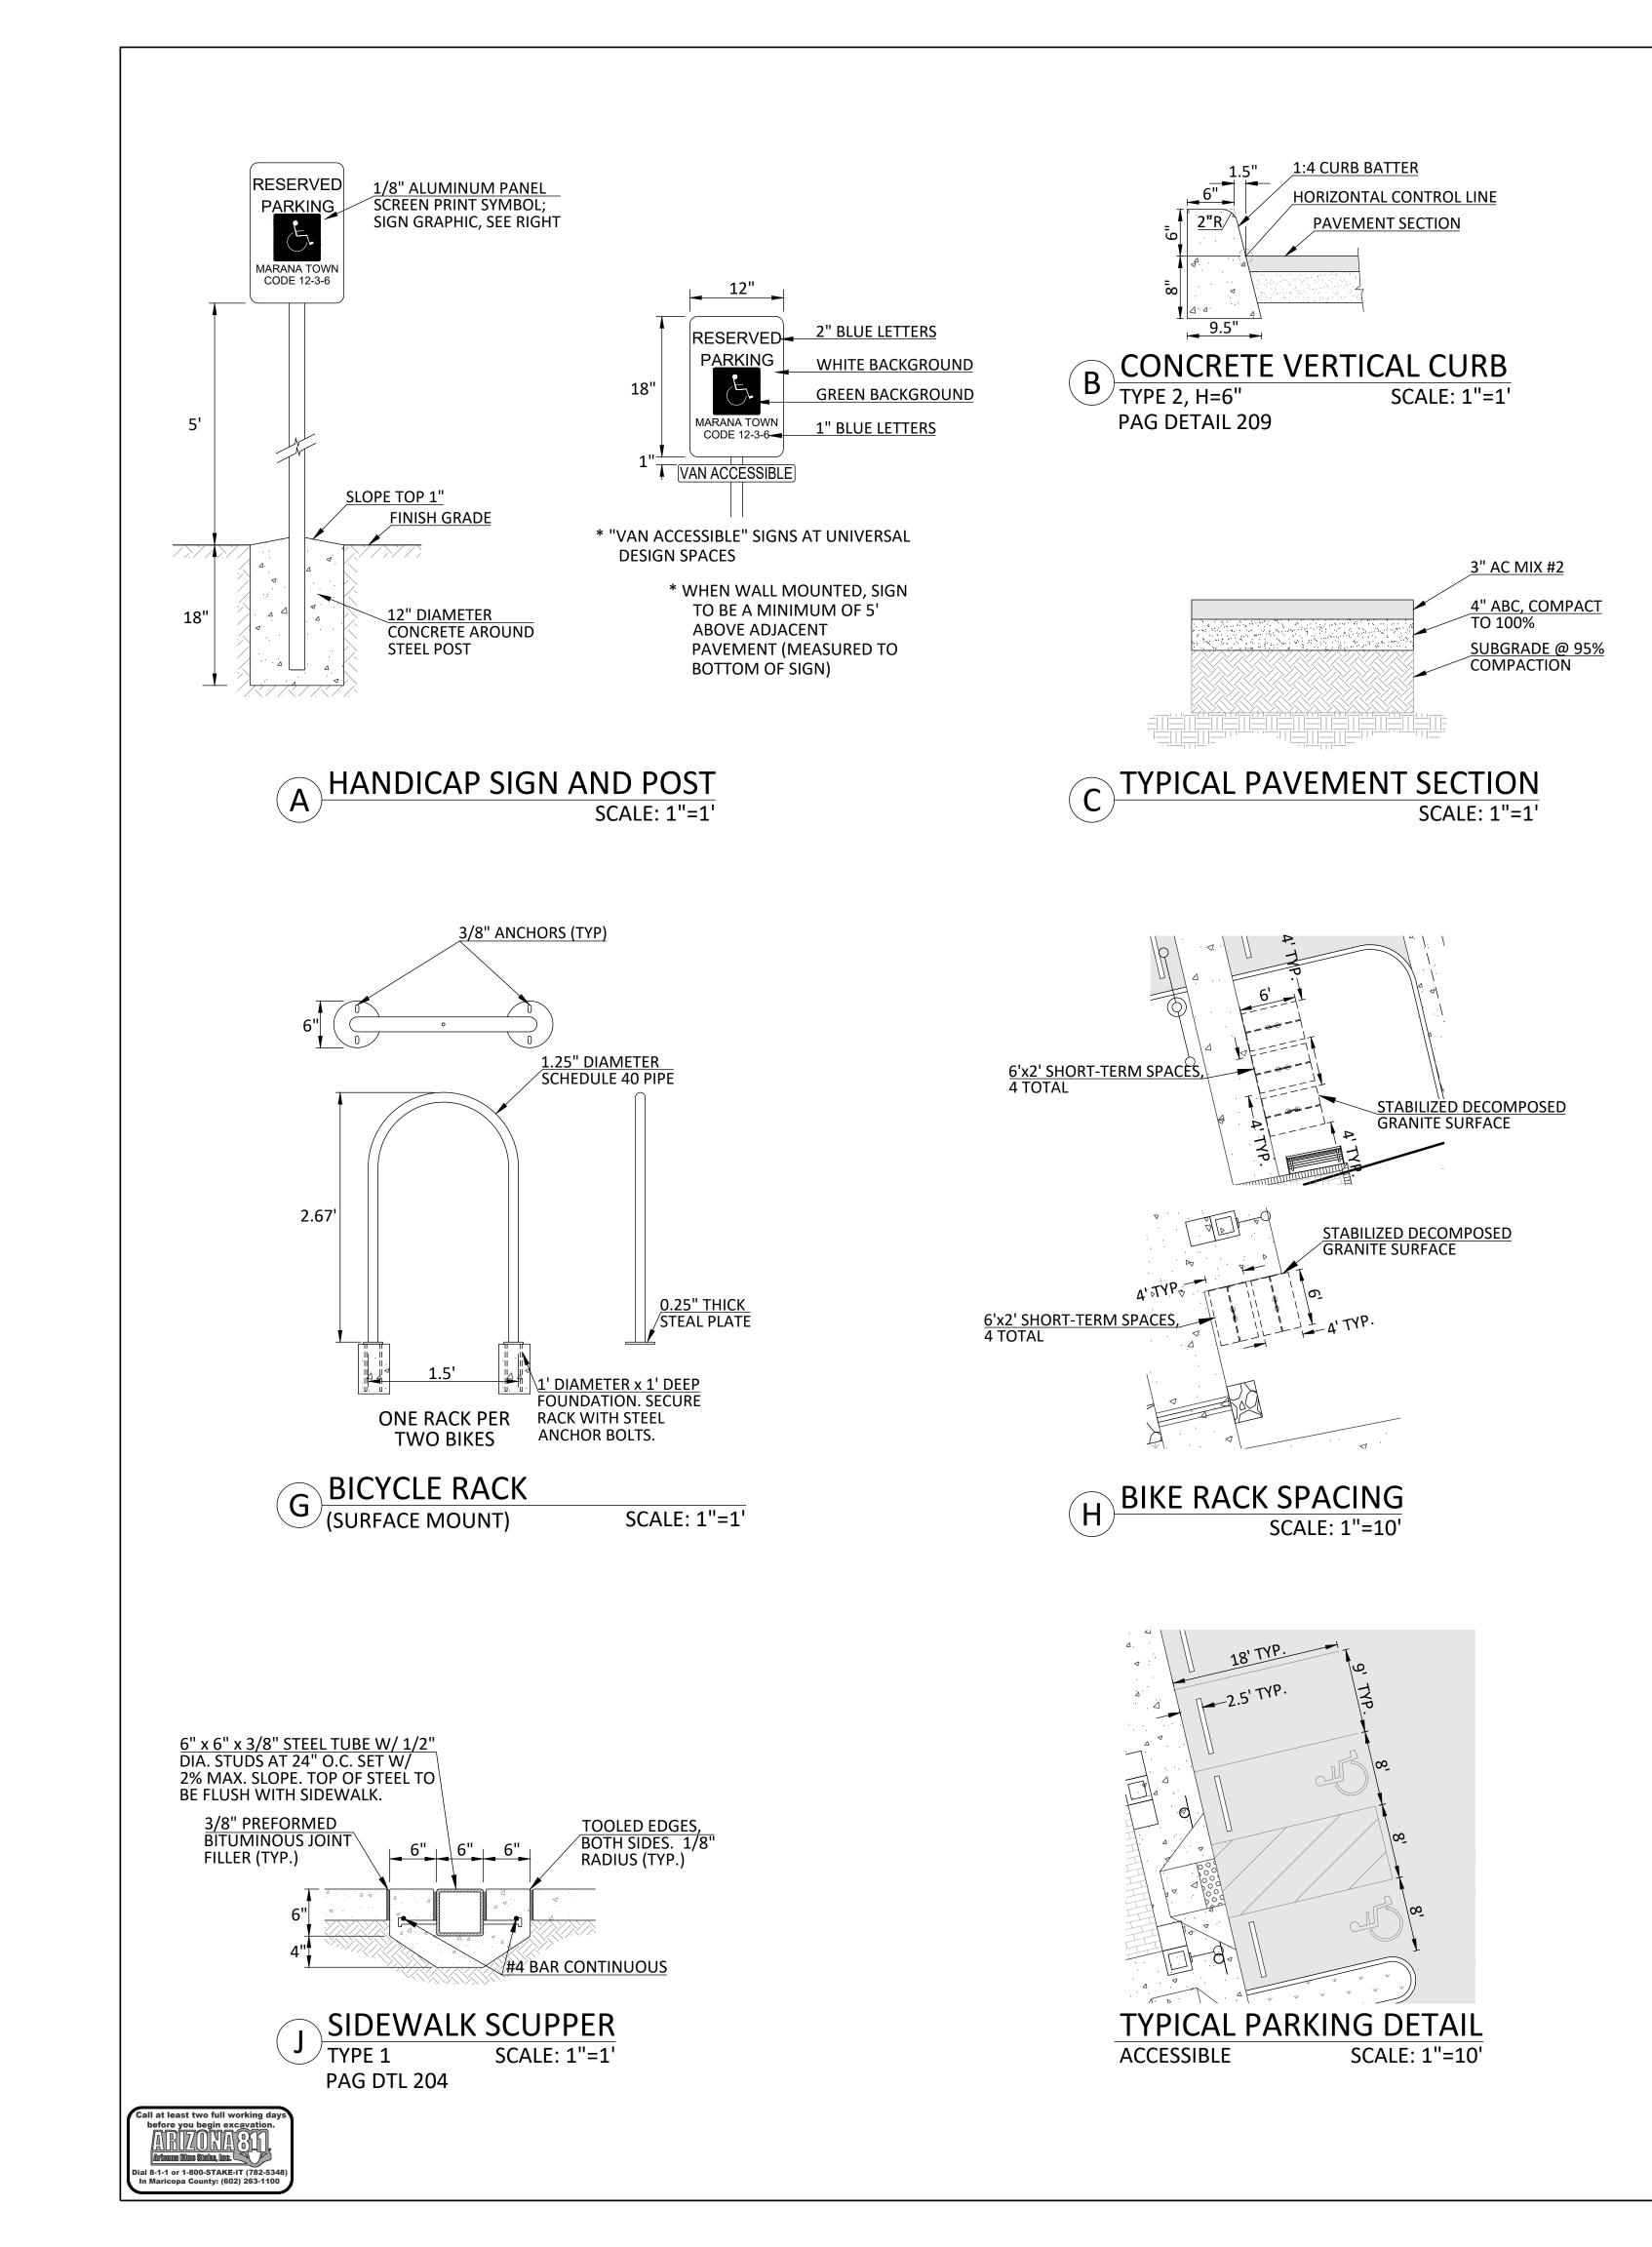

| MARANA MAIN GATE RETAIL<br>DEVELOPMENT PLAN<br>grading + drainage + utilities                                                                                                                                                                                                                                                                                                                                                                                                                                                                                                                                                                                                                                    | 3<br>₀⊧<br>4                        |

EXISTING 10' LANDSCAPE SETBACK

PER SEQ. #20140800116



|                  | ,             |
|------------------|---------------|
| DATE: 01/05/18   | BLOC<br>SEQ.  |
| SCALE: 1"=20'    | RECO<br>LOCA  |
| <b>C.I.:</b> N/A | SECTI<br>OF M |
|                  |               |