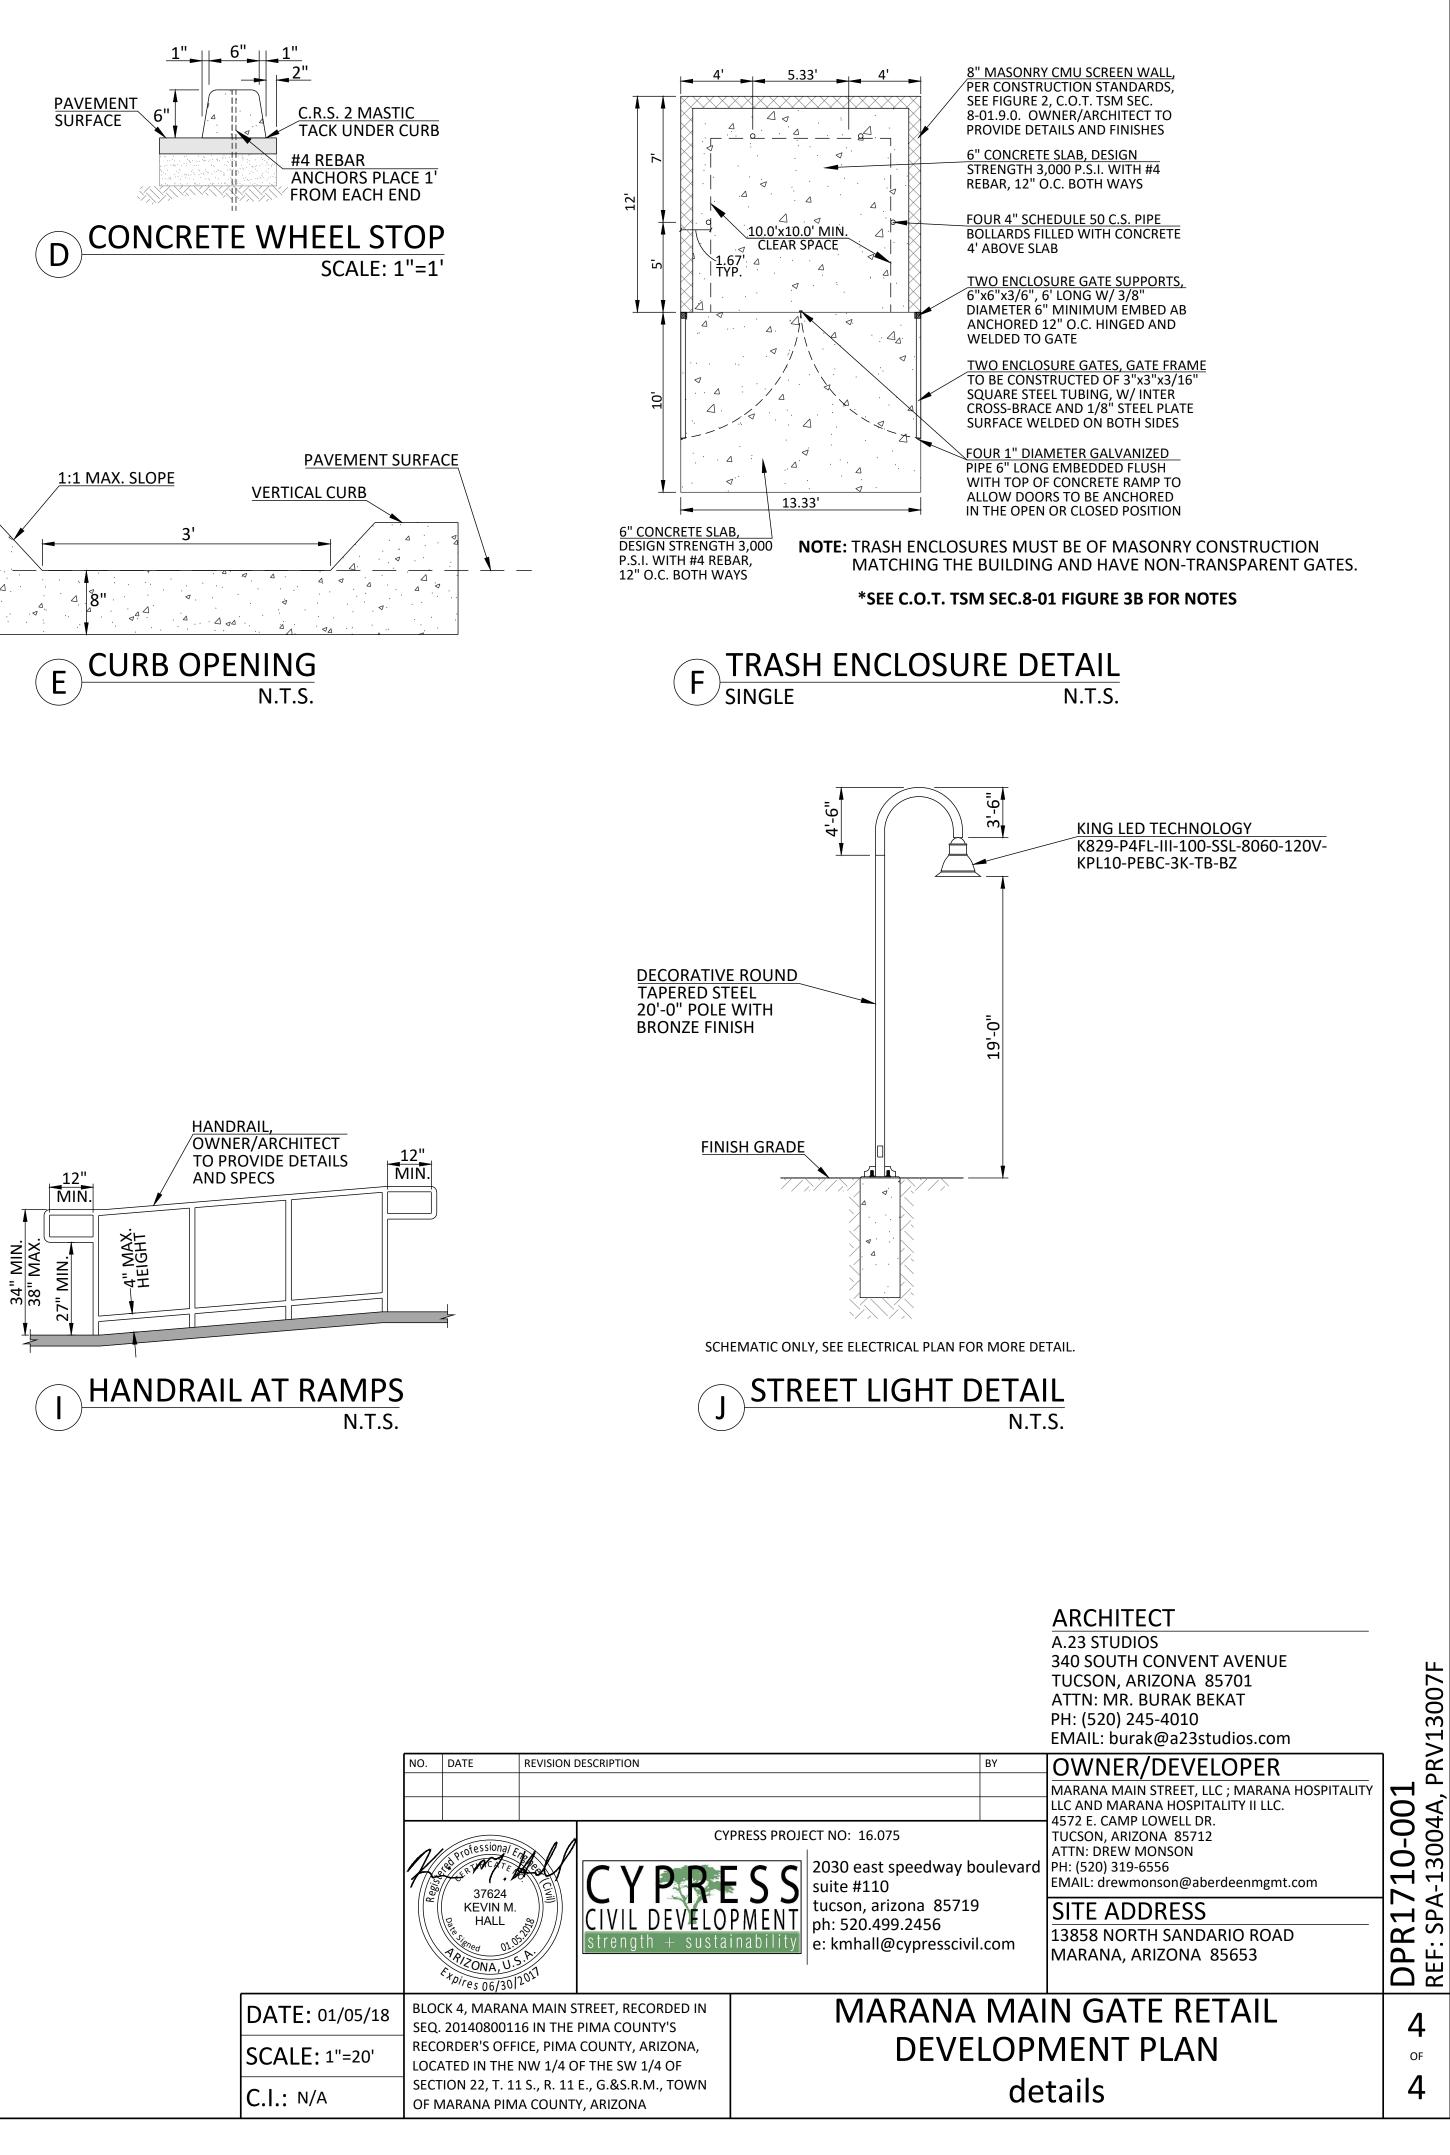

| 3<br>₀⊧<br>4                        |

EXISTING 10' LANDSCAPE SETBACK

PER SEQ. #20140800116



|                  | ,             |
|------------------|---------------|
| DATE: 01/05/18   | BLOC<br>SEQ.  |
| SCALE: 1"=20'    | RECO<br>LOCA  |
| <b>C.I.:</b> N/A | SECTI<br>OF M |
|                  |               |