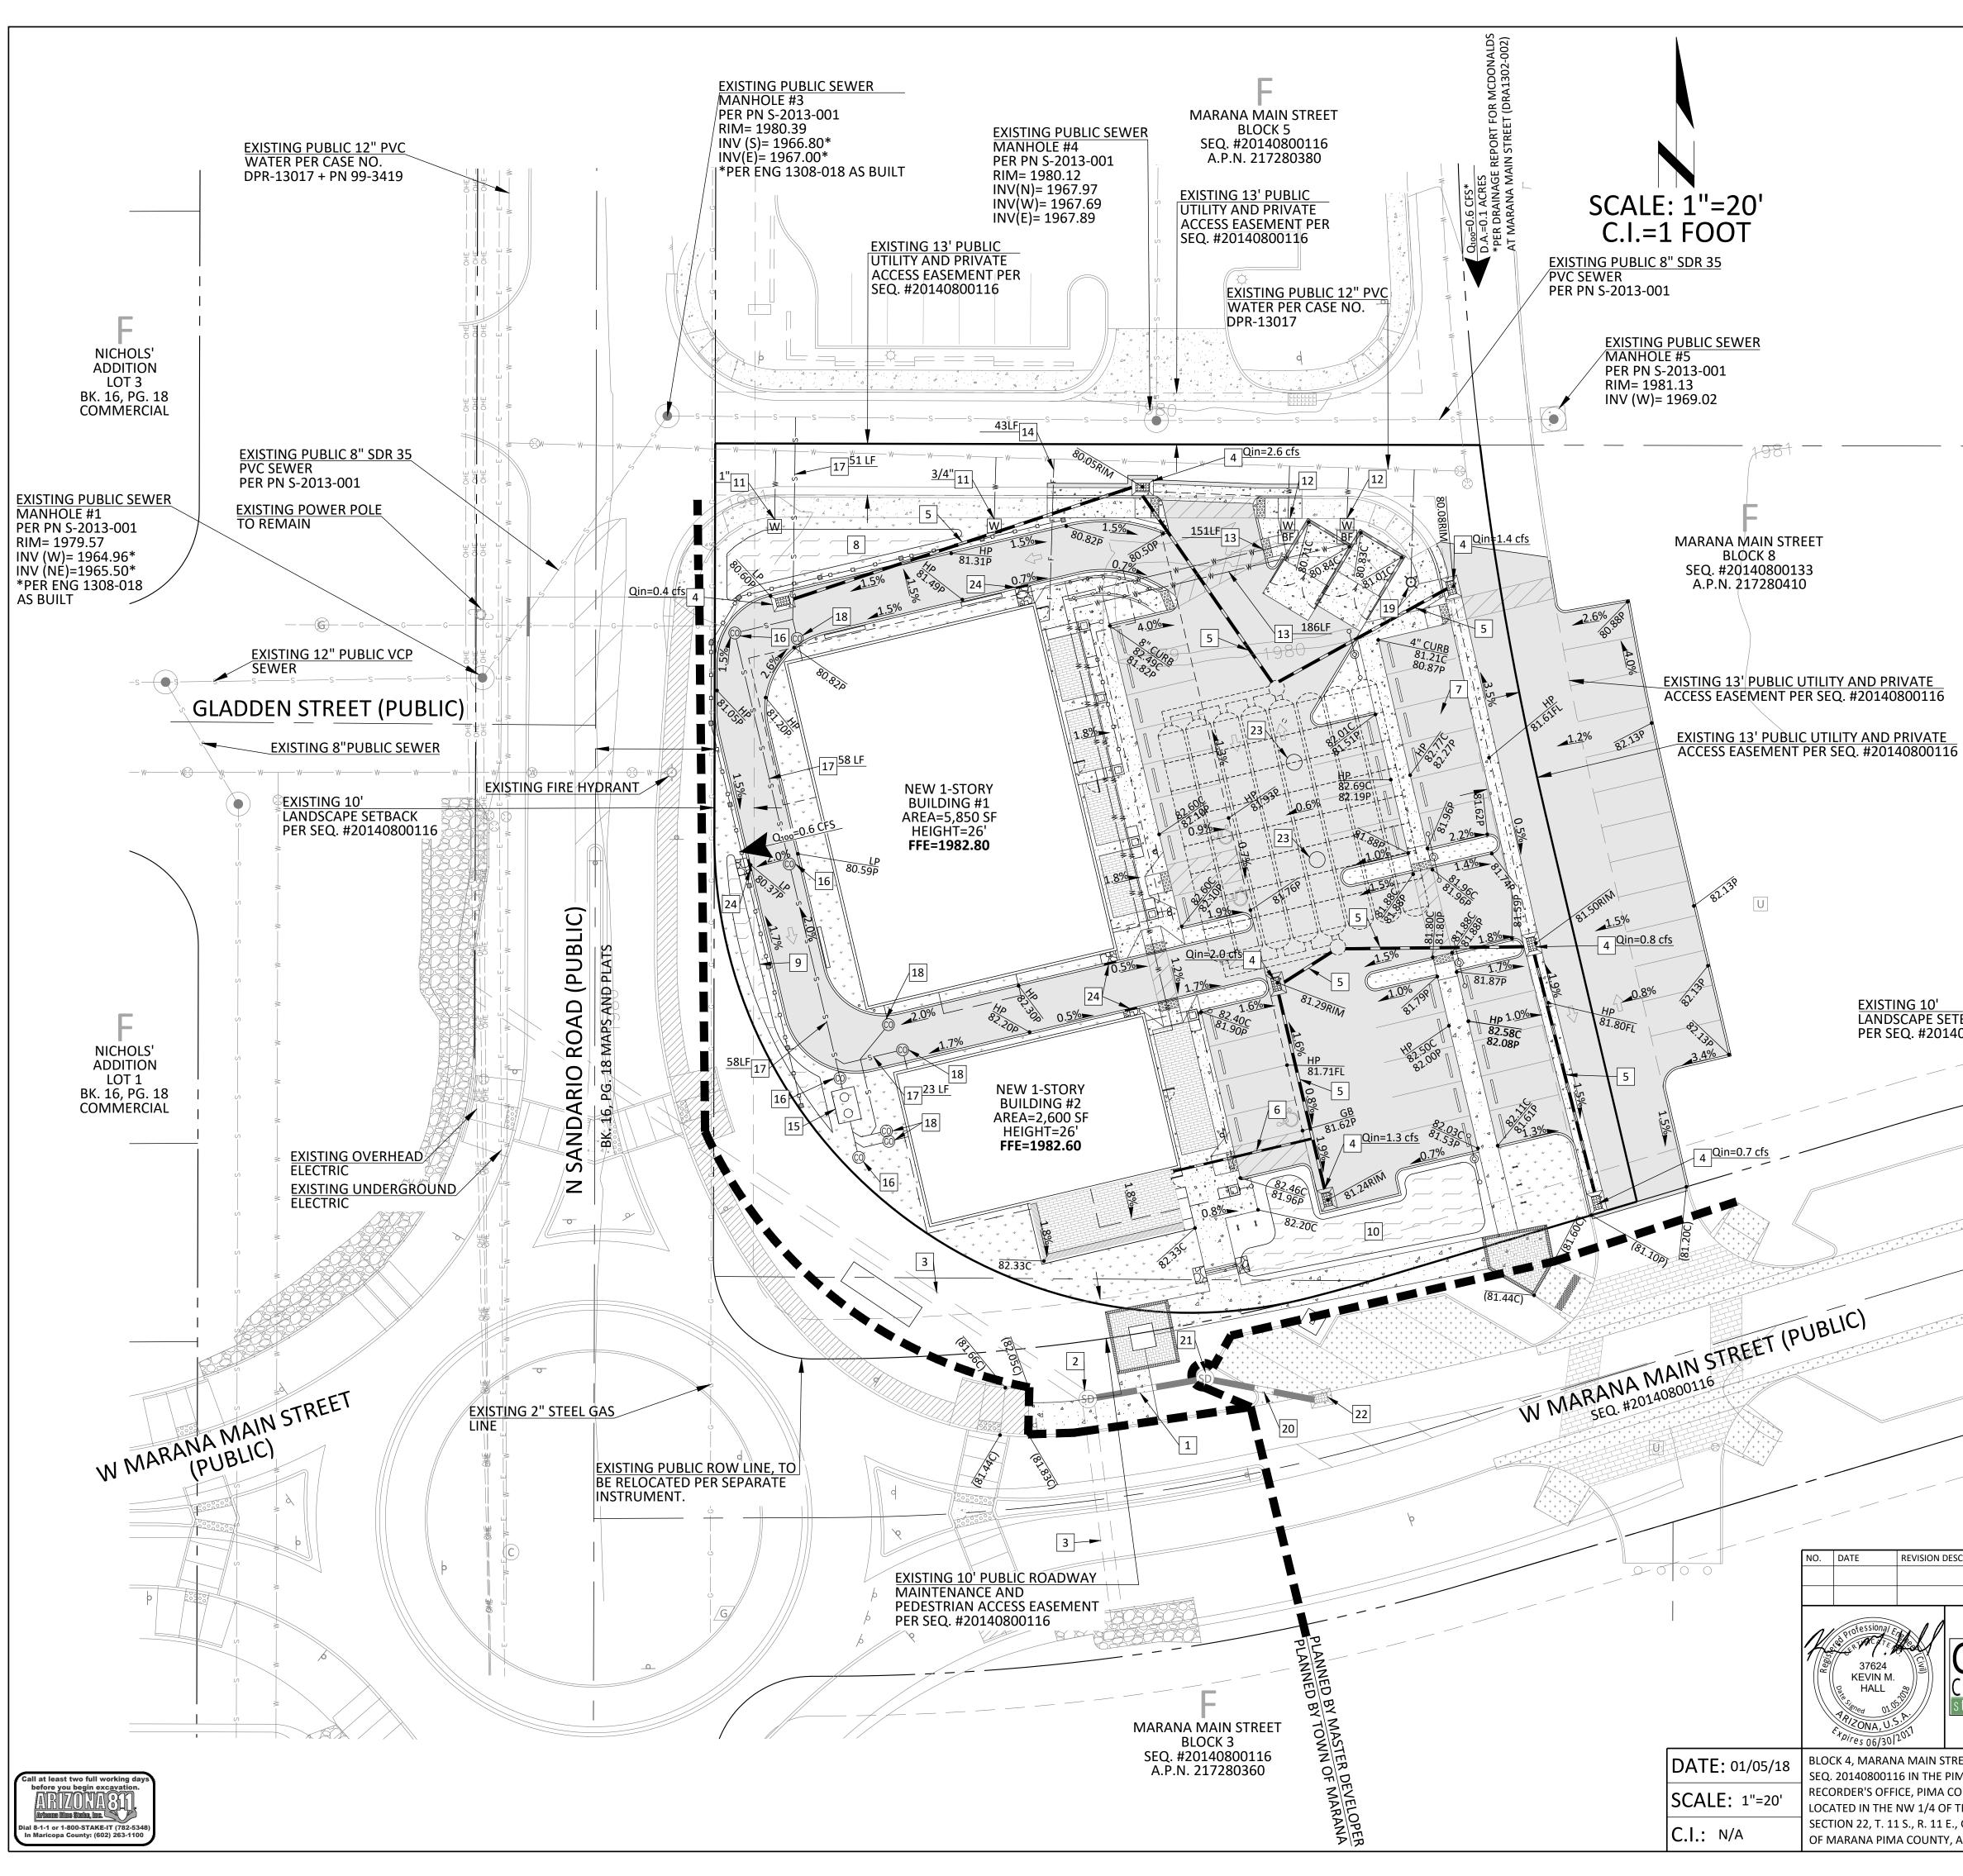

| 2<br>₀⊧<br>4 | ,             |
| ARANA PIM                                                   | A COUNTY, ARIZONA                                                                                                                                                      |                                                              | JIC    | ματι                                                                                                                                                                                                                                       |              |               |



### MARANA PER SEPARATE PROJECT. 2 NEW STORM DRAIN MANHOLE PLANNED BY TOWN OF MARANA PER SEPARATE PROJECT. NEW 19" X 30" CLASS IV HERCP CULVERT PLANNED BY TOWN OF MARANA PER SEPARATE PROJECT.

UTILITY/DRAINAGE KEYNOTES

- 4 NEW SINGLE TYPE 4 CATCH BASIN (W/ SINGLE EF-1 GRATE) PER PAG STD DTL 309. SEE KEYNOTE FOR INFLOW INFORMATION.
- 5 NEW 8" HDPE STORM DRAIN PIPE.
- NEW 6" HDPE STORM DRAIN PIPE AT 1% MIN. SLOPE. CONNECT TO 6 DOWNSPOUT AT BUILDING.
- NEW 13,551 CF UNDERGROUND RETENTION SYSTEM PER 7 STORMTECH MC-3500 CHAMBER SYSTEM DESIGN. Qin= 9.2 cfs Qout= 0.0 cfs

NEW 18" RCP STORM DRAIN PLANNED BY TOWN OF

- 8 6" DEPRESSED WATER HARVESTING AREA VOL= 252 CF
- 6" DEPRESSED WATER HARVESTING AREA 9 VOL= 116 CF
- 10 6" DEPRESSED WATER HARVESTING AREA VOL= 887 CF
- 11 NEW IRRIGATION METER (