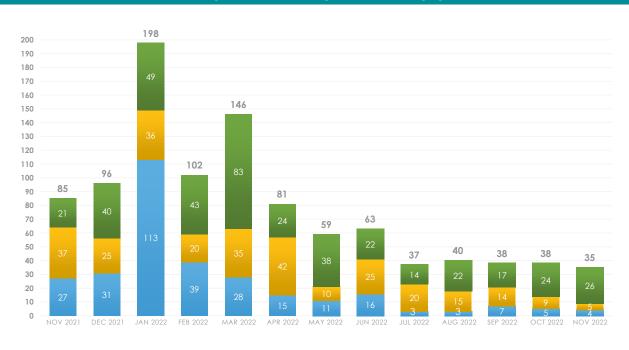

## **PERMITS ISSUED**

**35** October 2022 **837**Calendar
Year to Date

188 Fiscal Year 2023 Year to Date

## 12 MONTH PERMIT ACTIVITY BY REGION