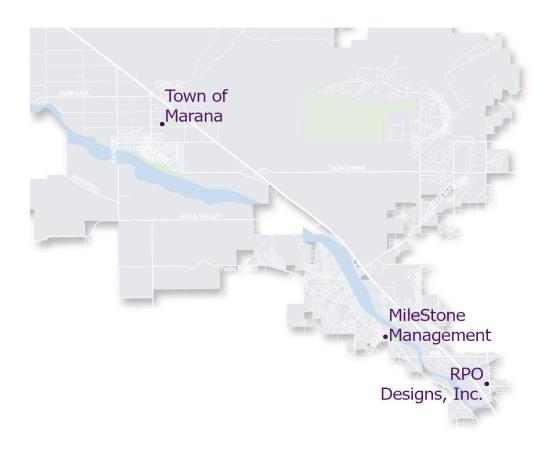

| . 0 |

# LAND MANAGEMENT

## COMMERCIAL BUILDING PERMIT LOCATIONS - NOVEMBER 2022





## BUILT ENVIRONMENT

#### CAPITAL DESIGN & CONSTRUCTION REPORT

The following provides an update of major construction and design projects in the Town of Marana. Visit the <u>Current and Proposed Projects Map</u> for a comprehensive list.

#### **DESIGN**

#### 1. North Marana Drainage Improvements

Budget: \$200,000 Status: 40% Design

Fund Source: Transportation Fund

#### 2. Tangerine Farms Rd, Extension

**Budget:** \$21,800,000 **Status:** 0% Design

Fund Source: Transportation Fund

#### 3. Tortolita Preserve Improvements

**Budget:** \$268,000 **Status:** 100% Design

Fund Source: General Fund

#### 4. Gladden Farms Baseball Fields

**Budget:** \$1,200,000 **Status:** 95% Design

Fund Source: Impact Fees

#### 5. Shared Use Path, CalPortland Extension

**Budget:** \$3,500,000 *