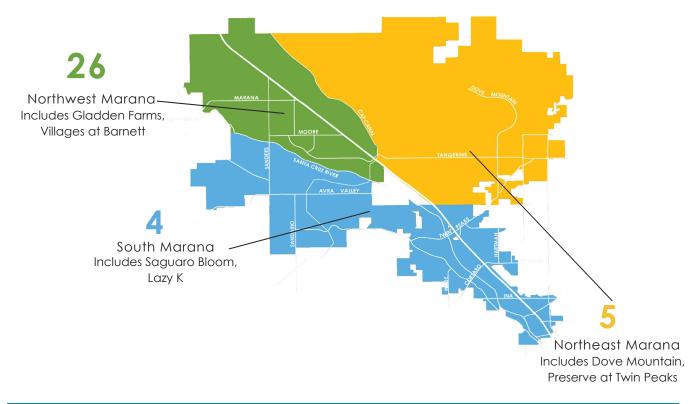

### SINGLE FAMILY RESIDENTIAL PERMITS ISSUED IN NOVEMBER 2022

## 12 MONTH PERMIT ACTIVITY BY REGION