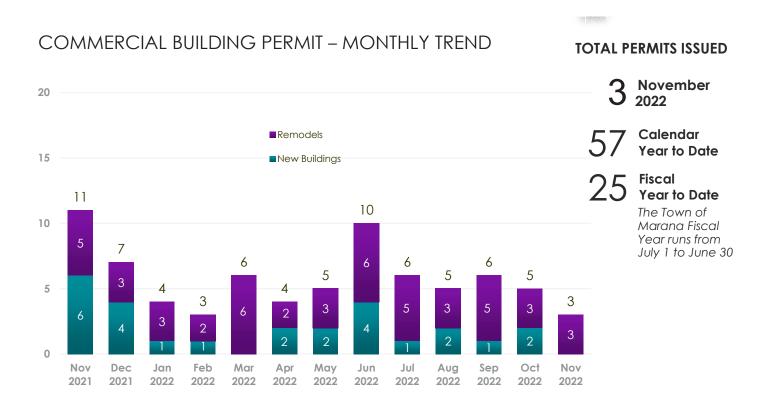

| . 0 |

# LAND MANAGEMENT

## COMMERCIAL BUILDING PERMIT LOCATIONS - NOVEMBER 2022





## BUILT ENVIRONMENT

#### CAPITAL DESIGN & CONSTRUCTION REPORT

The following provides an update of major construction and design projects in the Town of Marana. Visit the <u>Current and Proposed Projects Map</u> for a comprehensive list.

#### **DESIGN**

#### 1. North Marana Drainage Improvements

Budget: \$200,000 Status: 40% Design

Fund Source: Transportation Fund

#### 2. Tangerine Farms Rd, Extension

**Budget:** \$21,800,000 **Status:** 0% Design

Fund Source: Transportation Fund

#### 3. Tortolita Preserve Improvements

**Budget:** \$268,000 **Status:** 100% Design

Fund Source: General Fund

#### 4. Gladden Farms Baseball Fields

**Budget:** \$1,200,000 **Status:** 95% Design

Fund Source: Impact Fees

#### 5. Shared Use Path, CalPortland Extension

**Budget:** \$3,500,000 **S