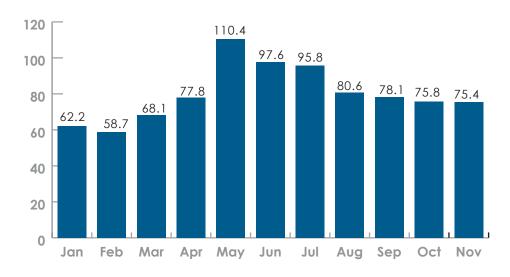

# WATER/WATER RECLAMATION

November 2022 Water Metrics

Water Meters Installed: 101

Sewer Cards Issued: 28

Water Customers: 10,836

Sewer Customers: 6,316

Total Water Gallons Billed: 75.15 million

#### Millions of Water Gallons Per Month