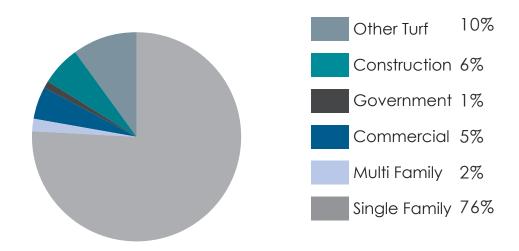

|--|
| Courts<br>(Pickleball, Tennis, Basketball,<br>Volleyball) | 94  |  |  |
| Athletic Fields                                           | 332 |  |  |
| Ramadas                                                   | 157 |  |  |

## MARANA MONTHLY ROUNDUP

The Marana Monthly Roundup is a video series that highlights the events and projects making headlines in the Town's Newsroom. Visit the following link to watch the November Monthly Roundup: https://www.youtube.com/watch?v=dQxtmfY3ULE



# RESOURCE MANAGEMENT

# WATER/WATER RECLAMATION

November 2022 Water Metrics

Water Meters Installed: 101

Sewer Cards Issued: 28

Water Customers: 10,836

Sewer Customers: 6,316

Total Water Gallons Billed: 75.15 million

#### Millions of Water Gallons Per Month



## Water Usage By Type / November 2022