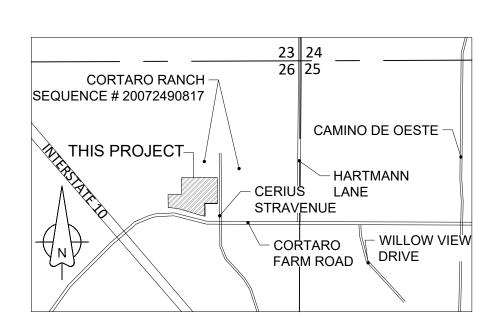

03/14/18 DATE

LOCATION PLAN BEING A PORTION OF SECTION 26, T12S, R12E, G&SRB&M, PIMA COUNTY, ARIZONA