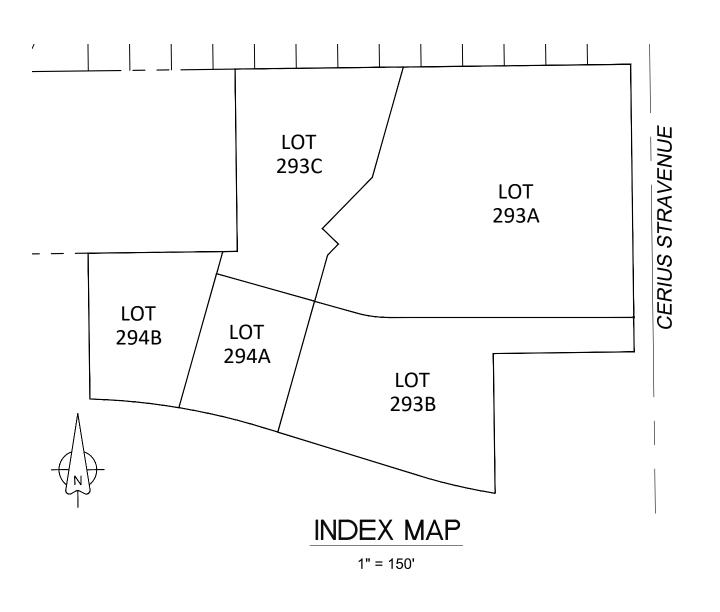

## GENERAL NOTES

1. GROSS AREA IS 9.15 ACRES OR 398,729 SQ. FT..

- 2. THE EXISTING ZONING FOR THIS PROJECT IS "VC".
- 3. THE TOTAL NUMBER OF LOTS IS 5.
- 4. NO FURTHER LOT SPLITTING SHALL BE DONE WITHOUT THE WRITTEN APPROVAL OF THE TOWN OF MARANA.
- 5. APPROVAL OF THIS PLAT DOES NOT AFFIRM, CERTIFY, OR APPROVE ANY LAND DIVISION THAT MAY BE CONTRARY TO STATE LAW, NOR DOES IT CERTIFY THE EXISTENCE OF, OR COMPLIANCE WITH, ANY DEED RESTRICTIONS OR EASEMENTS.
- ALL NEW AND EXISTING UTILITIES WITHIN OR CONTIGUOUS TO THE SITE SHALL BE PLACED UNDERGROUND EXCEPT ELECTRICAL TRANSMISSION LINES CARRYING 48KV OR GREATER, AND THOSE LINES WHICH CAN BE SHOWN TO EXIST IN CURRENT OR FUTURE ELECTRICAL TRANSMISSION CORRIDORS.
- 7. OBJECTS AND MATERIALS WITHIN SIGHT VISIBILITY TRIANGLES SHALL BE PLACED SO AS NOT TO INTERFERE WITH A VISIBILITY PLANE DESCRIBED BY TWO HORIZONTAL LINES LOCATED 30" AND 72" ABOVE FINISHED GRADE OF THE ROADWAY SURFACE, AND SHALL CONFORM TO THE TOWN OF MARANA SUBDIVISION STREET STANDARDS.
- THE AREA BETWEEN 100-YEAR FLOOD LIMITS REPRESENTS AN AREA THAT MAY BE SUBJECT TO FLOODING FROM A 100-YEAR FREQUENCY FLOOD AND ALL LAND IN THIS AREA WILL BE RESTRICTED TO USES THAT ARE COMPATIBLE WITH FLOODPLAIN MANAGEMENT AS APPROVED BY THE FLOODPLAIN ADMINISTRATOR.
- THE PROFESSIONAL ENGINEER OF RECORD SHALL CERTIFY AS TO THE FORM, LINE, AND FUNCTION OF ALL PUBLIC AND PRIVATE ROADWAYS AND DRAINAGE STRUCTURES BEFORE THE RELEASE OF ASSURANCES.
- 10. TOTAL MILES OF NEW PUBLIC OR PRIVATE STREETS IS \_\_\_\_\_\_.
- 11. INSTALLATION OF ITEMS SUCH AS LANDSCAPING, IRRIGATION, SIGNAGE, MONUMENTS, WALLS AND DRAINAGE IMPROVEMENTS IN THE PUBLIC RIGHTS-OF-WAY SHALL REQUIRE A PERPETUAL LICENSE AGREEMENT FOR INSTALLATION, MAINTENANCE AND INDEMNIFICATION. THIS DOCUMENT SHALL BE EXECUTED PRIOR TO FINAL APPROVAL OF LANDSCAPE PLANS OR IMPROVEMENT PLANS ALLOWING INSTALLATION WITHIN THE PUBLIC RIGHTS-OF-WAY.
- 12. THIS SUBDIVISION IS LOCATED WITHIN THE TOWN OF MARANA WATER SERVICE AREA, WHICH HAS BEEN DESIGNATED AS HAVING AN ASSURED WATER SUPPLY UNDER A.R.S. §45-576.
- 13. BEARINGS SHOWN HEREON ARE BASED UPON U.S. STATE PLANE NAD83 COORDINATE SYSTEM ARIZONA STATE PLANE COORDINATE ZONE CENTRAL, DETERMINED BY GPS OBSERVATIONS.
- 14. PRIOR TO RECEIVING A GRADING PERMIT, A STORMWATER POLLUTION PREVENTION PLAN (SWPPP) AND FEE WILL BE SUBMITTED TO THE TOWN FOR REVIEW.
- 15. AN ARCHAEOLOGICAL MONITOR WILL BE PRESENT DURING GROUND-DISTURBING ACTIVITIES, PER THE CULTURAL REPORT "RESULTS OF ARCHAEOLOGICAL DATA RECOVERY INVESTIGATIONS AT THE PORTION OF AZ AA: 12:285 (ASM) WITHIN THE OLSSON PARCEL, IN MARANA, PIMA COUNTY, ARIZONA." BY TIERRA RIGHT OF WAY, DATED JANUARY 15, 2016,
- 16. A PHASE I ENVIRONMENTAL SITE ASSESSMENT WILL BE PROVIDED TO THE TOWN, DATED MORE THAN 180 DAYS PRIOR TO DEDICATION OF THE EASEMENT.

## LOTS 293A THROUGH 294B

A SUBDIVISION OF LOTS 293 AND 294 OF CORTARO RANCH, LOTS 1-297 AND COMMON AREA "A", AS RECORDED IN BOOK 51 AT PAGE 6 LOCATED IN THE NORTHEAST QUARTER OF SECTION 26, TOWNSHIP 12 SOUTH, RANGE 12 EAST OF THE GILA AND SALT RIVER BASE AND MERIDIAN, PIMA COUNTY, ARIZONA