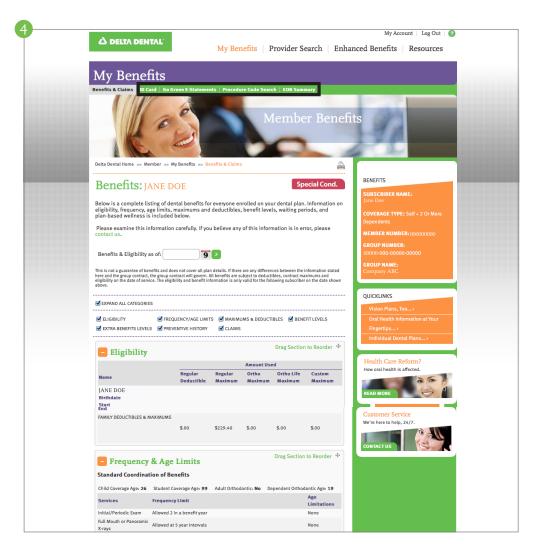

With the Member Connection, you can find everything you need to know about your and your covered dependents' benefits, including:

- Claim status
- Eligibility information
- Maximum and deductibles used to date
- Renefit levels
- Frequency and age limits
- Waiting periods
- Preventive history
- Explanation of Benefits (EOBs)

4. Once registered, you can easily access your and your covered dependents' benefits and claims information, print a temporary ID card, sign up to receive electronic EOBs (Go Green E-Statements), conduct a procedure code search and access EOB history.