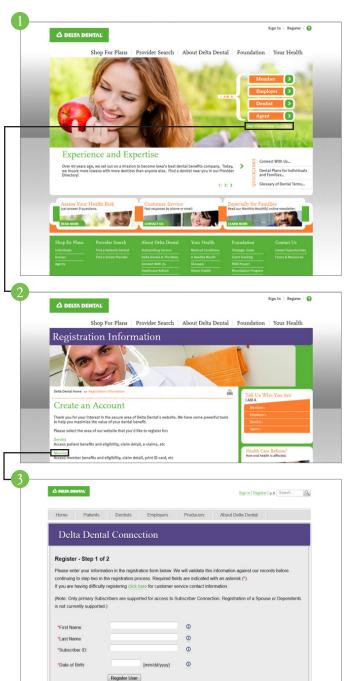

## Member Connection

Connecting with Delta Dental of Arizona is easy!

Get real time benefit and claim information 24 hours a day, seven days a week online through the Member Connection at www.deltadentalaz.com.

To register for the Member Connection, you need to:

- Go to www.deltadentalaz.com and select "New to Delta Dental of AZ? Enroll Now"
- 2. Select "Member" from the Registration page.
- 3. Complete the online registration. Enter the primary enrollee's first and last name (the name must appear exactly as your employer entered during enrollment; e.g., "Bob" may be "Robert"), the assigned subscriber ID or Social Security number (enter nine digit number with no dashes), and date of birth (enter two-digit month, two-digit day and four-digit year with dividers, e.g., 03/15/1984).