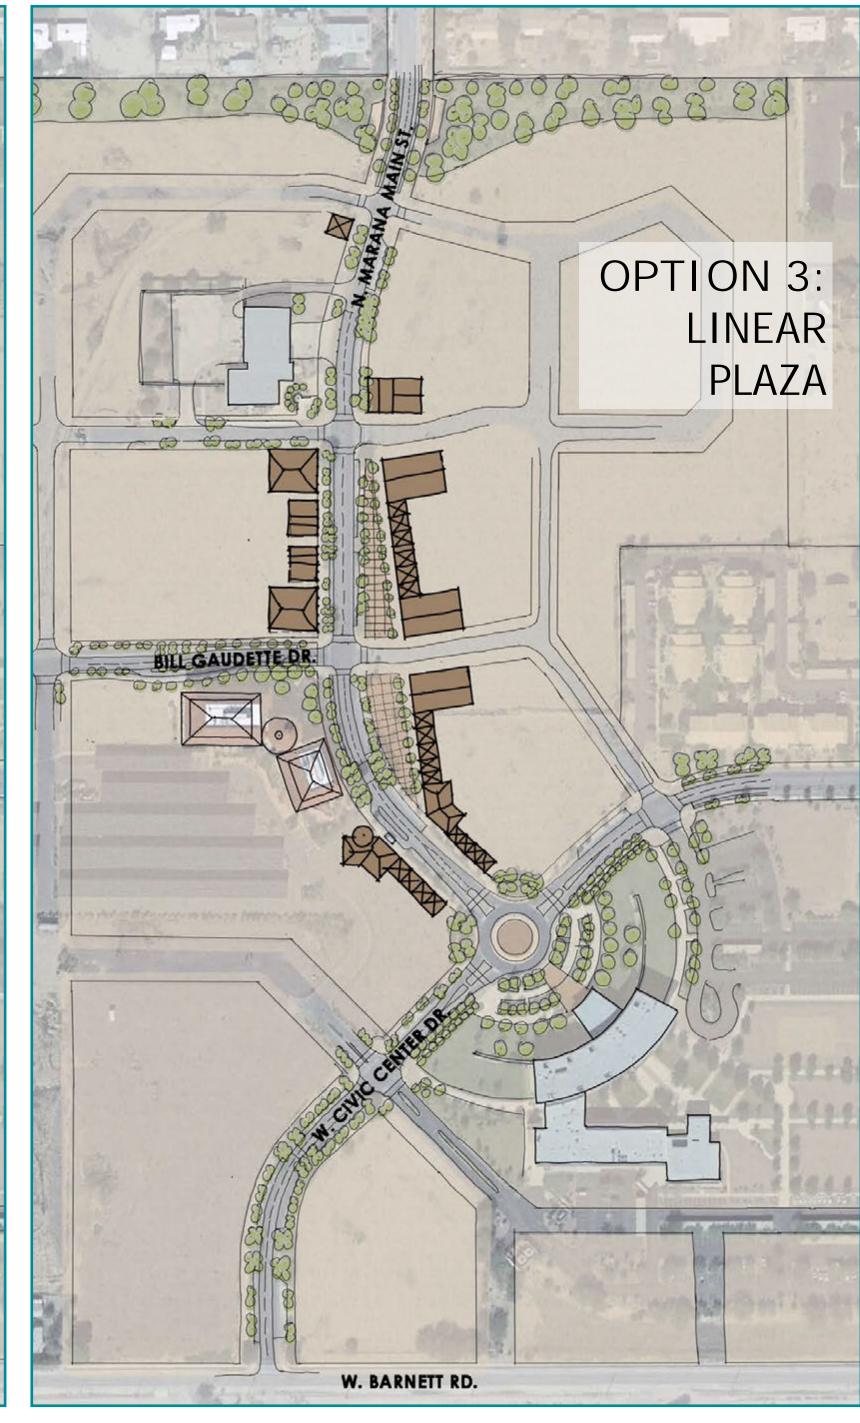

#### WORKSHOP SUMMARY

Land Development Code November 15-18, 2016

#### THE GOALS

- Character + heritage
- New development options
- \* Simplify and enhance the process

## HOW WE GROW IS HOW WE LIVE









# HOW WE GROW IS HOW WE LIVE



### OPPORTUNITY













#### PARKING PLAZA: FIRST PHASE – ELEVATION











#### THE PIECES

- \* Streets
- \* Stormwater
- Opportunity









#### SIMPLIFY

32 + 15

| EXISTING ZONES | NAME                               | LOT SIZE  <br>DENSITY | SIMPLIFIED<br>ZONES  | NAME                       | LOT SIZE  <br>DENSITY     |
|----------------|------------------------------------|-----------------------|----------------------|----------------------------|---------------------------|
| D              | Flood Plain                        | N/A                   | FP                   | Flood Plain                | N/A                       |
| F              | Specific Plans                     | N/A                   | SP                   | Specific Plan              | 80 acres                  |
| В