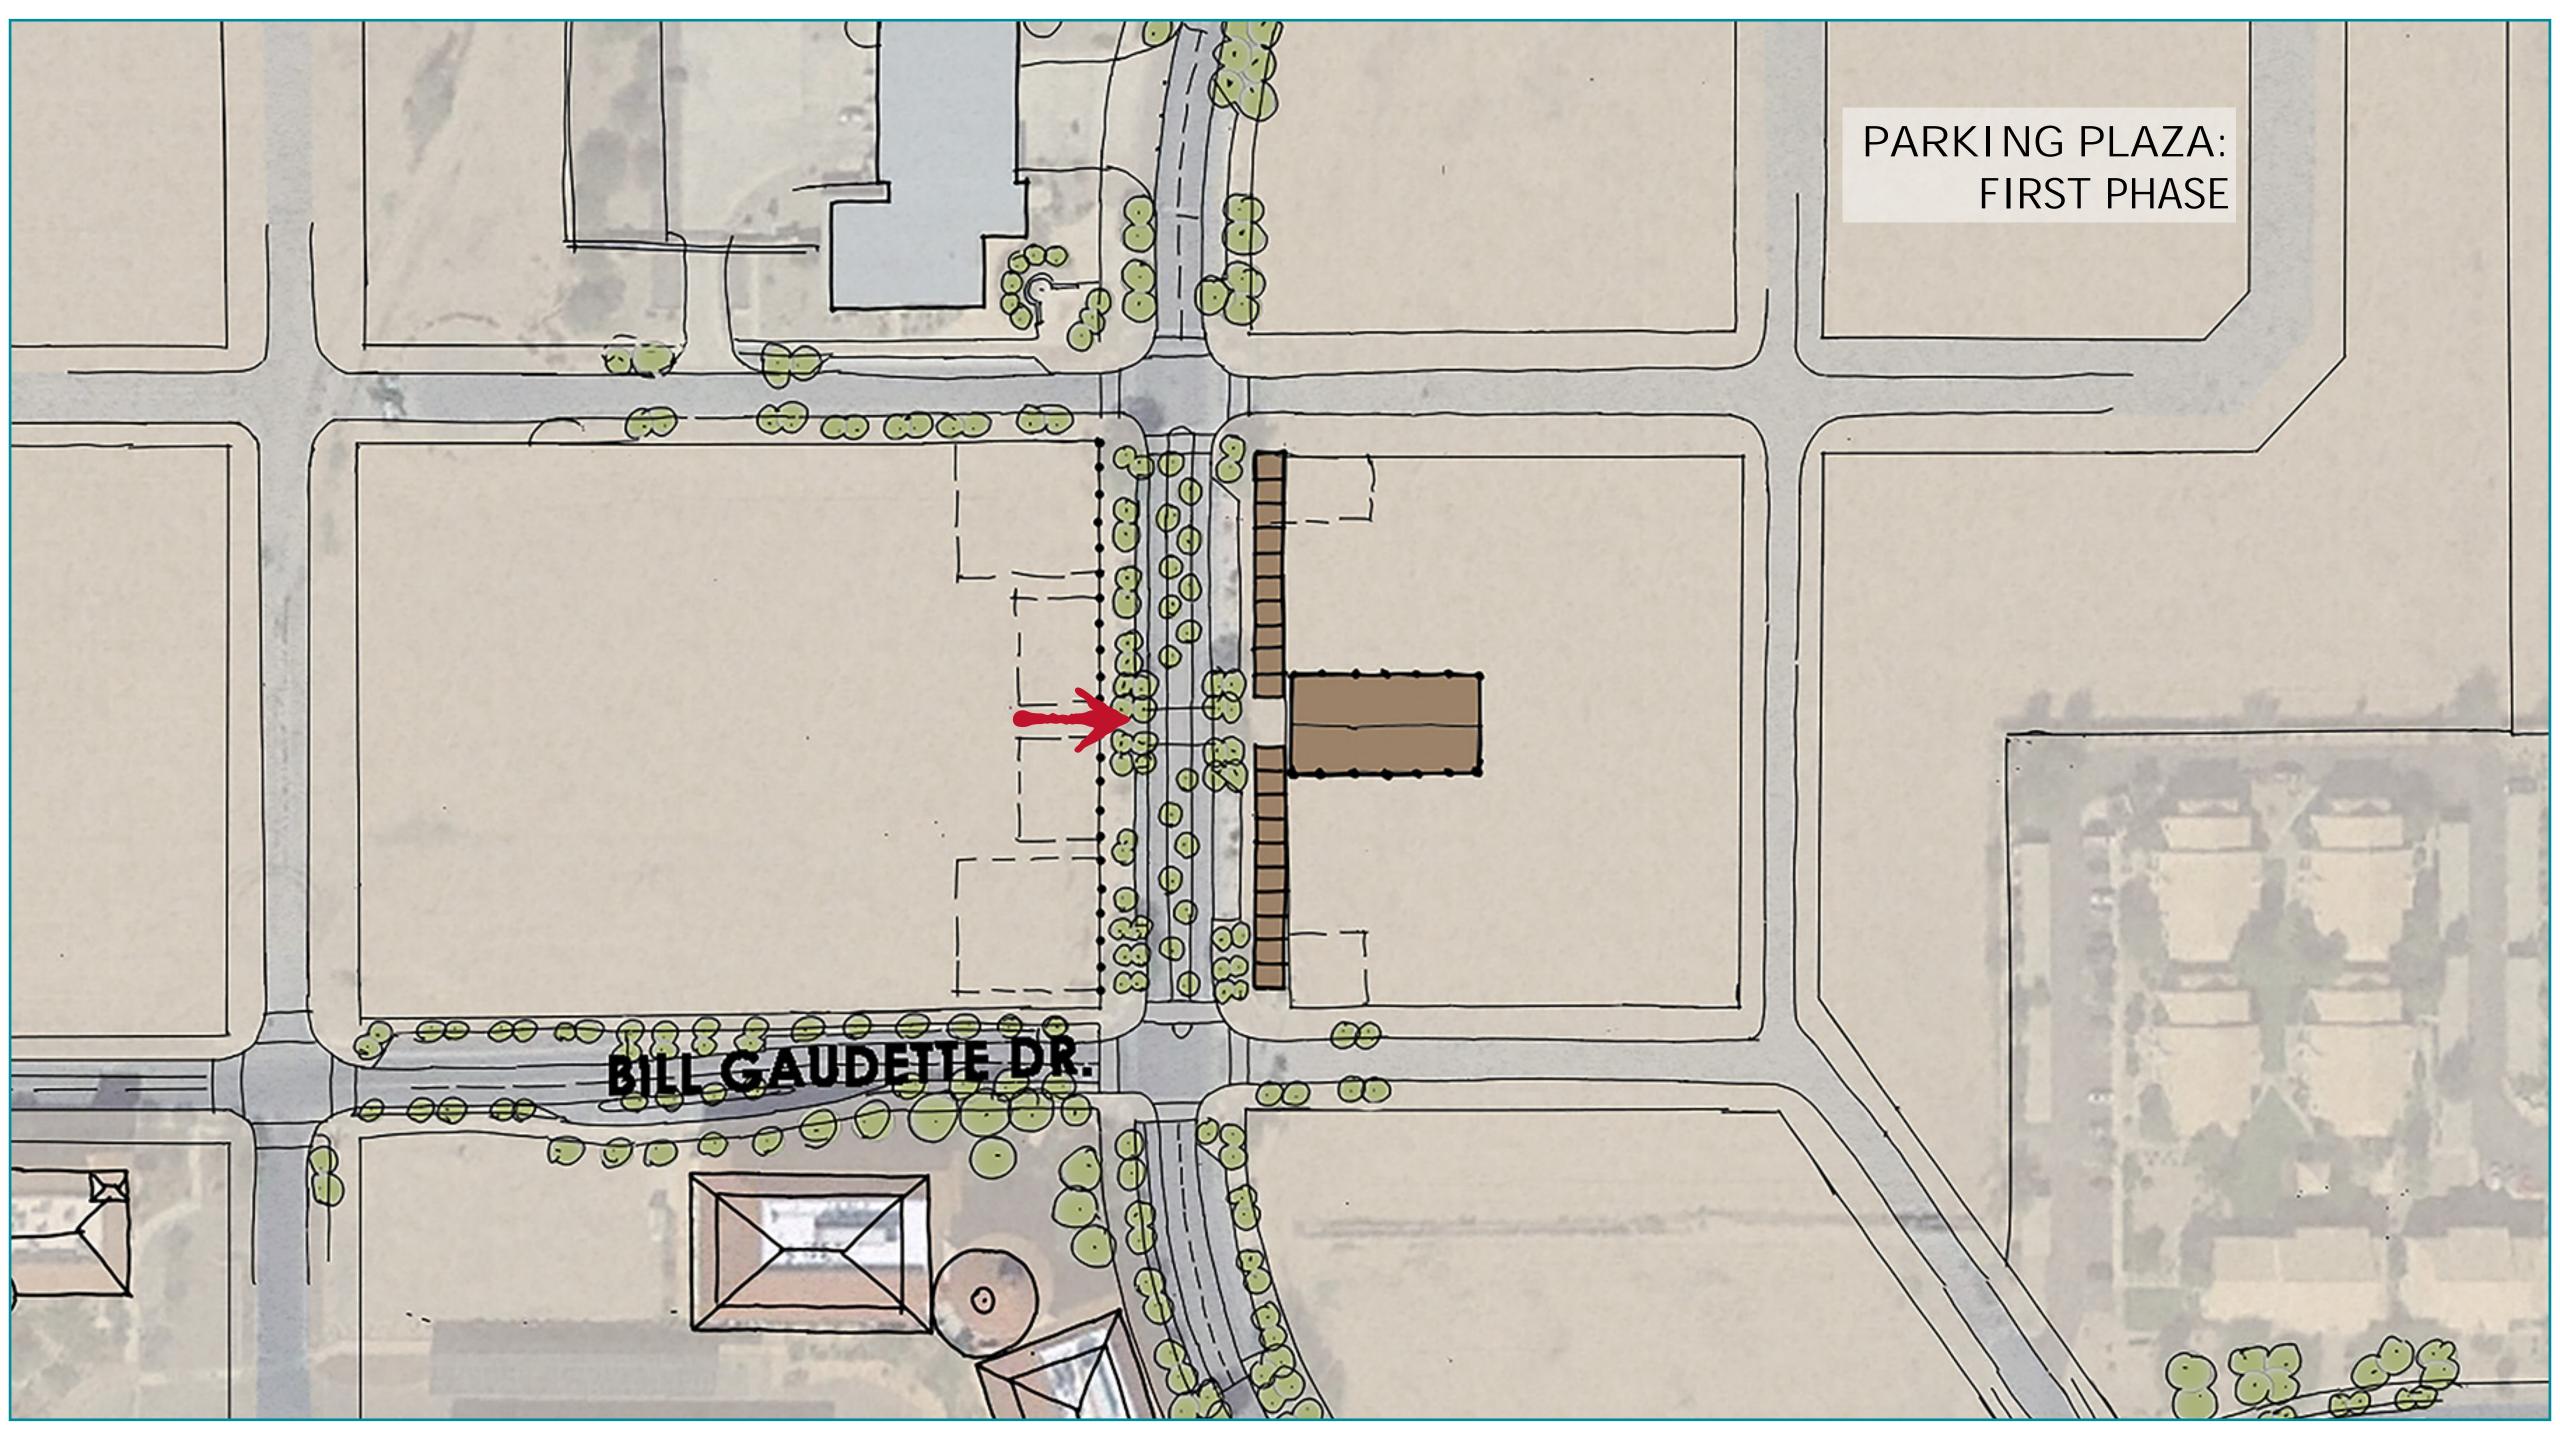

#### WORKSHOP SUMMARY

Land Development Code November 15-18, 2016

#### THE GOALS

- Character + heritage
- New development options
- \* Simplify and enhance the process

## HOW WE GROW IS HOW WE LIVE









# HOW WE GROW IS HOW WE LIVE



### OPPORTUNITY













#### PARKING PLAZA: FIRST PHASE – ELEVATION











#### THE PIECES

- \* Streets
- \* Stormwater
- Opportunity









#### SIMPLIFY

32 + 15

| EXISTING ZONES | NAME                               | LOT SIZE  <br>DENSITY | SIMPLIFIED<br>ZONES  | NAME                       | LOT SIZE  <br>DENSITY     |
|----------------|------------------------------------|-----------------------|----------------------|----------------------------|---------------------------|
| D              | Flood Plain                        | N/A                   | FP                   | Flood Plain                | N/A                       |
| F              | Specific Plans                     | N/A                   | SP                   | Specific Plan              | 80 acres                  |
| В