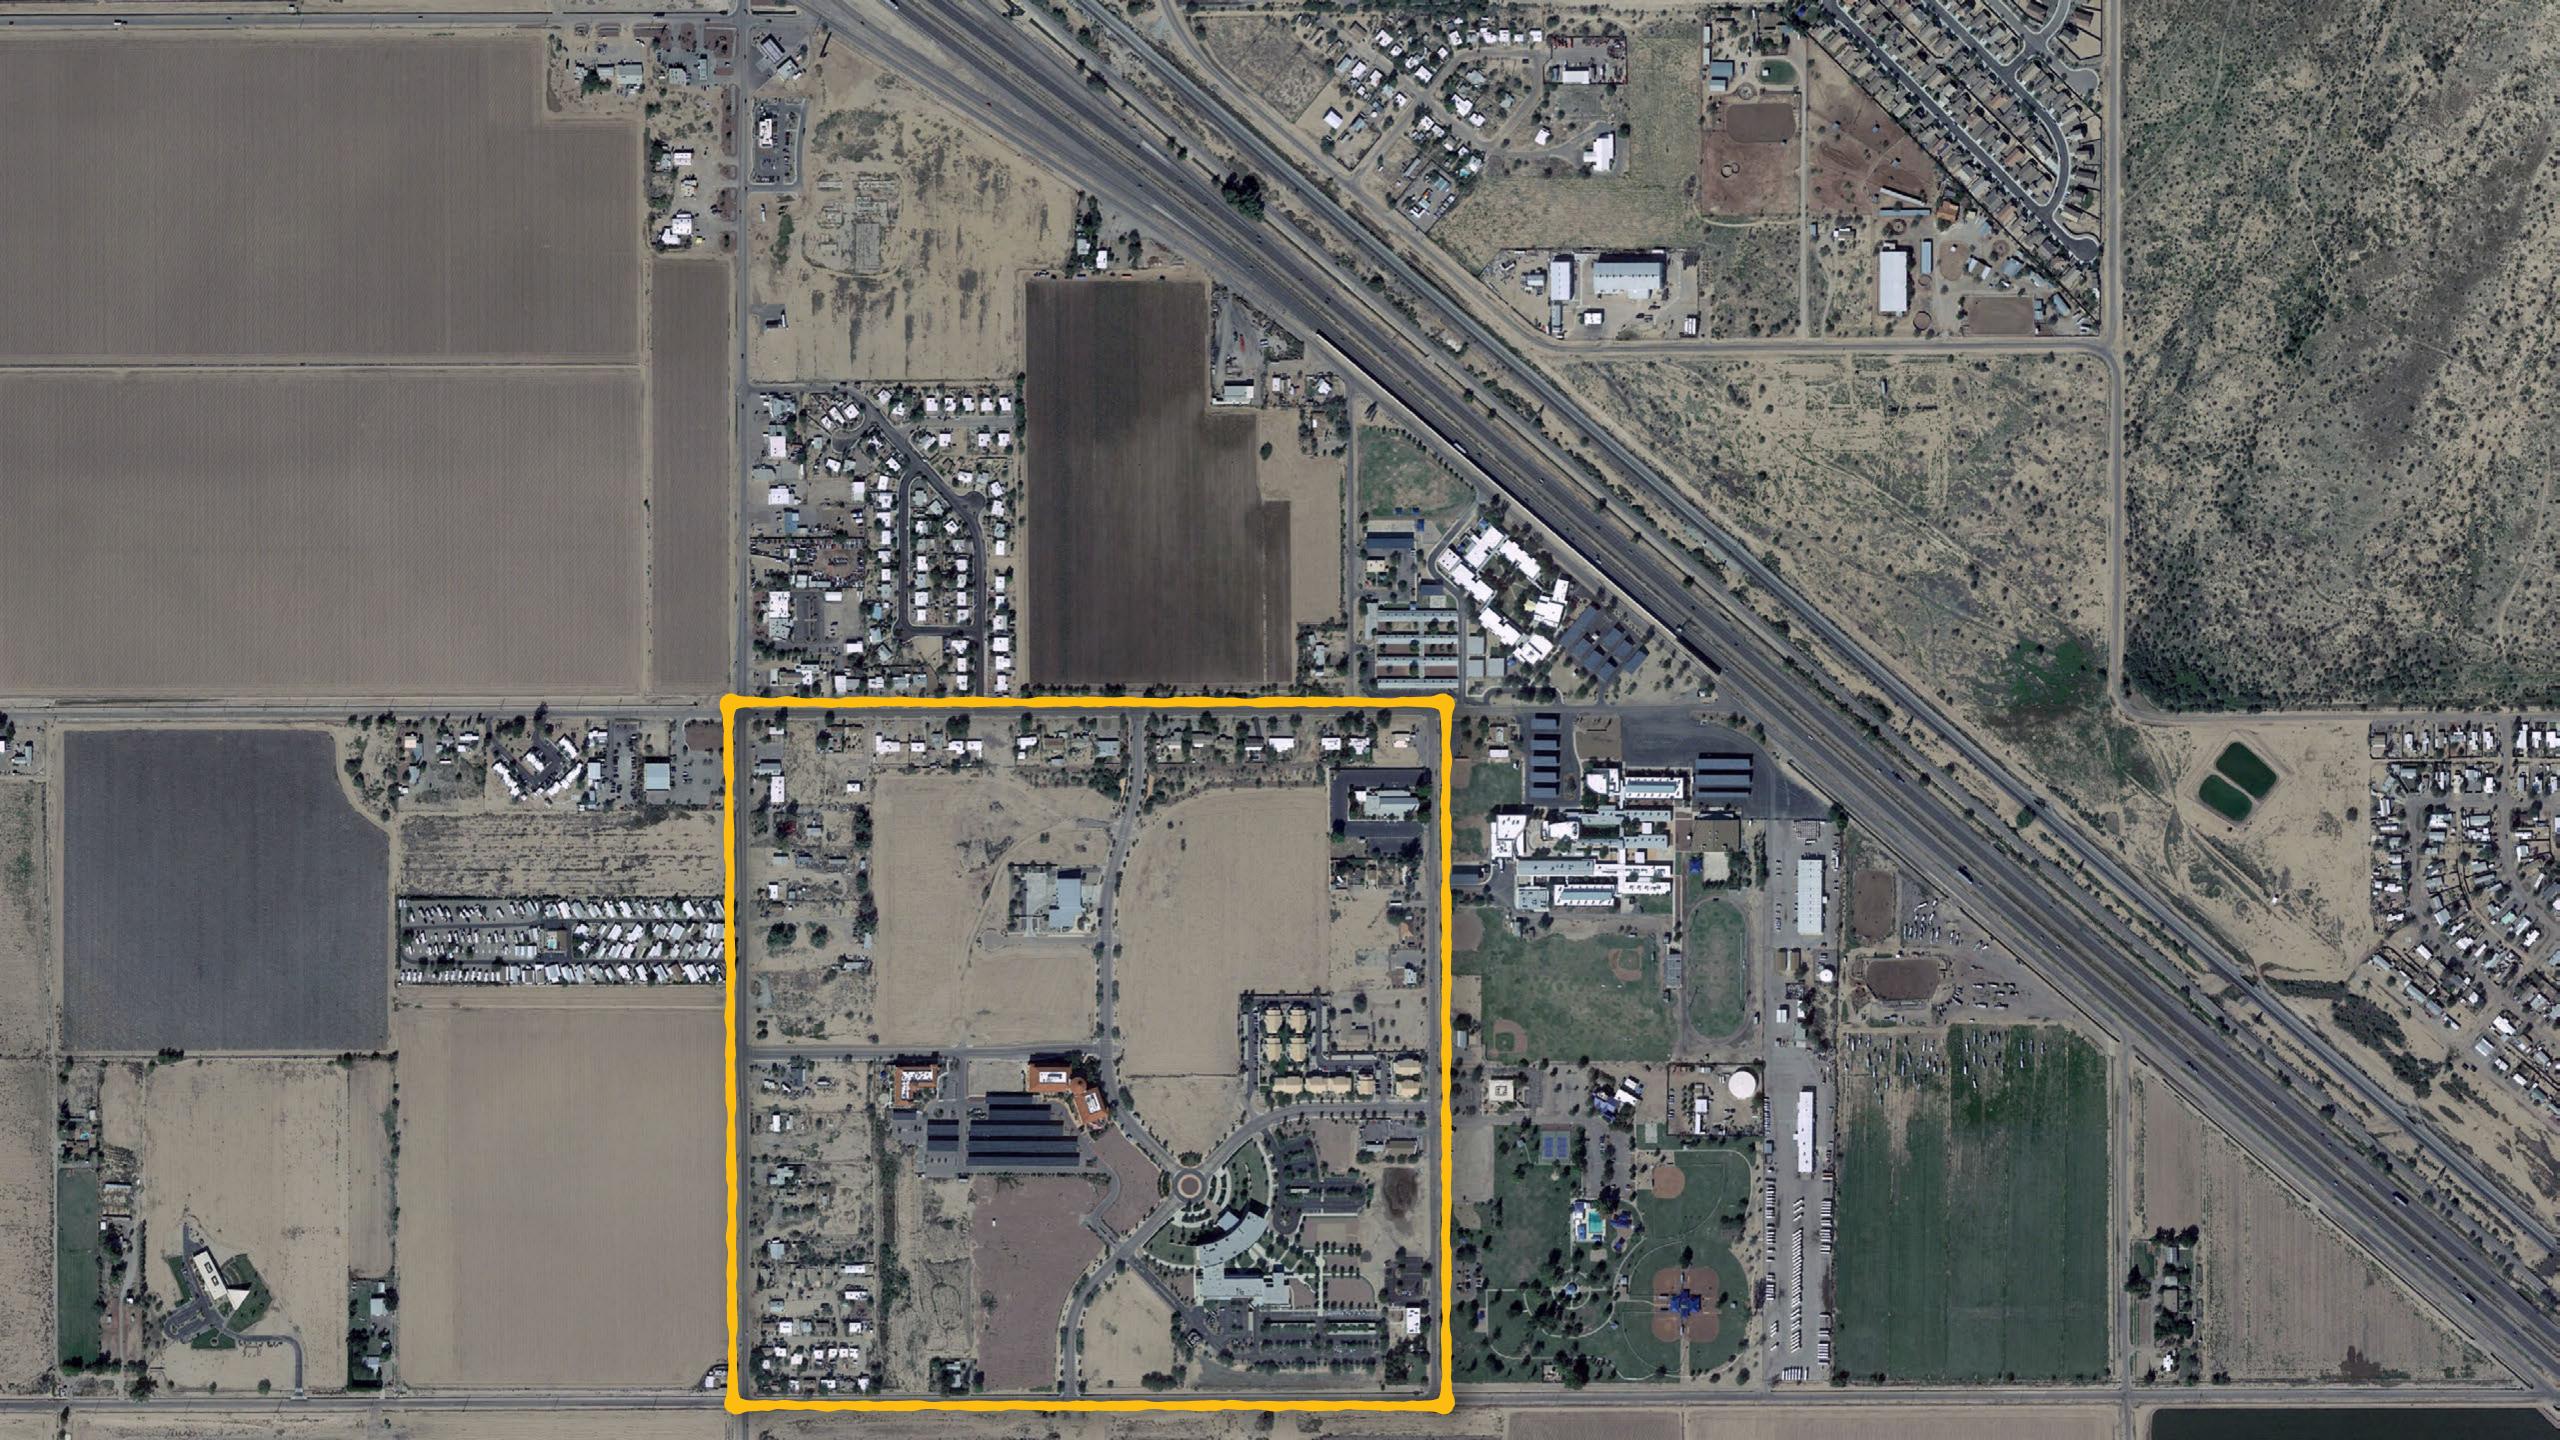

#### WORKSHOP SUMMARY

Land Development Code November 15-18, 2016

#### THE GOALS

- Character + heritage
- New development options
- \* Simplify and enhance the process

## HOW WE GROW IS HOW WE LIVE









# HOW WE GROW IS HOW WE LIVE



### OPPORTUNITY













#### PARKING PLAZA: FIRST PHASE – ELEVATION











#### THE PIECES

- \* Streets
- \* Stormwater
- Opportunity









#### SIMPLIFY

32 + 15

| EXISTING ZONES | NAME                               | LOT SIZE  <br>DENSITY | SIMPLIFIED<br>ZONES  | NAME                       | LOT SIZE  <br>DENSITY     |
|----------------|------------------------------------|-----------------------|----------------------|----------------------------|---------------------------|
| D              | Flood Plain                        | N/A                   | FP                   | Flood Plain                | N/A                       |
| F              | Specific Plans                     | N/A                   | SP                   | Specific Plan              | 80 acres                  |
|