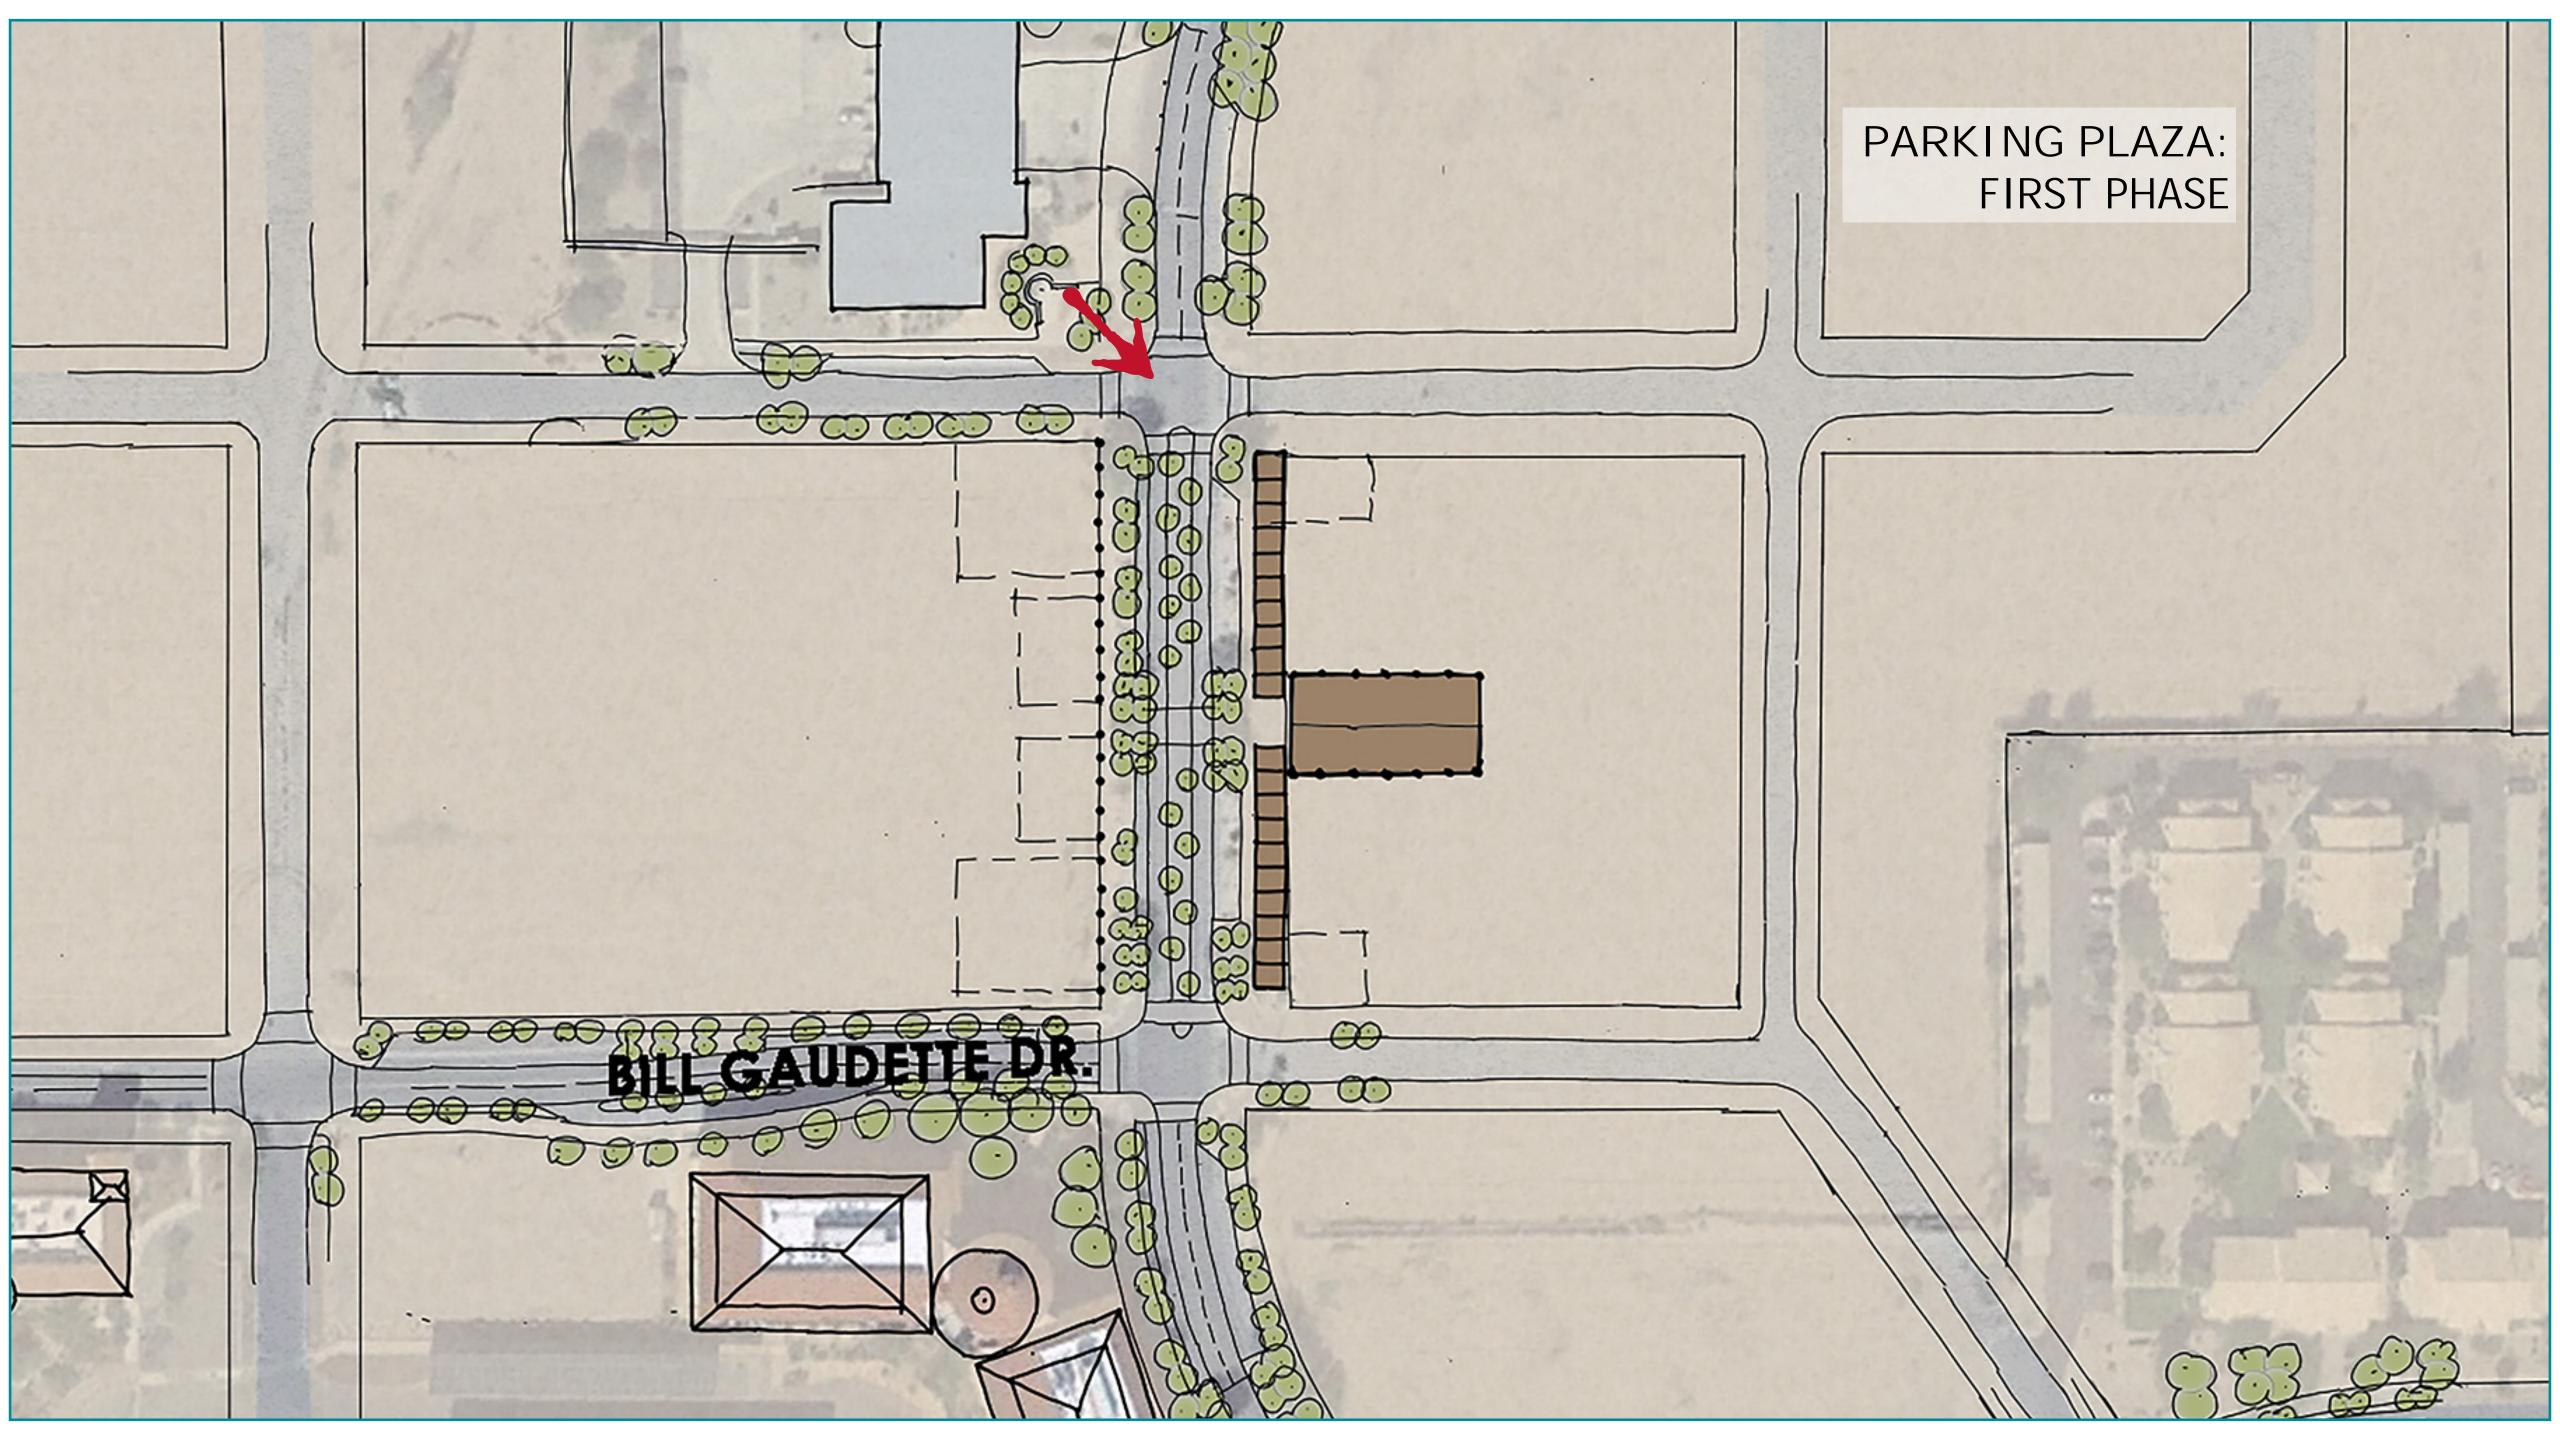

#### WORKSHOP SUMMARY

Land Development Code November 15-18, 2016

#### THE GOALS

- Character + heritage
- New development options
- \* Simplify and enhance the process

## HOW WE GROW IS HOW WE LIVE









# HOW WE GROW IS HOW WE LIVE



### OPPORTUNITY













#### PARKING PLAZA: FIRST PHASE – ELEVATION











#### THE PIECES

- \* Streets
- \* Stormwater
- Opportunity









#### SIMPLIFY

32 + 15

| EXISTING ZONES | NAME                               | LOT SIZE  <br>DENSITY | SIMPLIFIED<br>ZONES  | NAME                       | LOT SIZE  <br>DENSITY     |
|----------------|------------------------------------|-----------------------|----------------------|----------------------------|---------------------------|
| D              | Flood Plain                        | N/A                   | FP                   | Flood Plain                | N/A                       |
| F              | Specific Plans                     | N/A                   | SP                   | Specific Plan              | 80 acres                  |
| В              | Medium Lot                         | 2.5