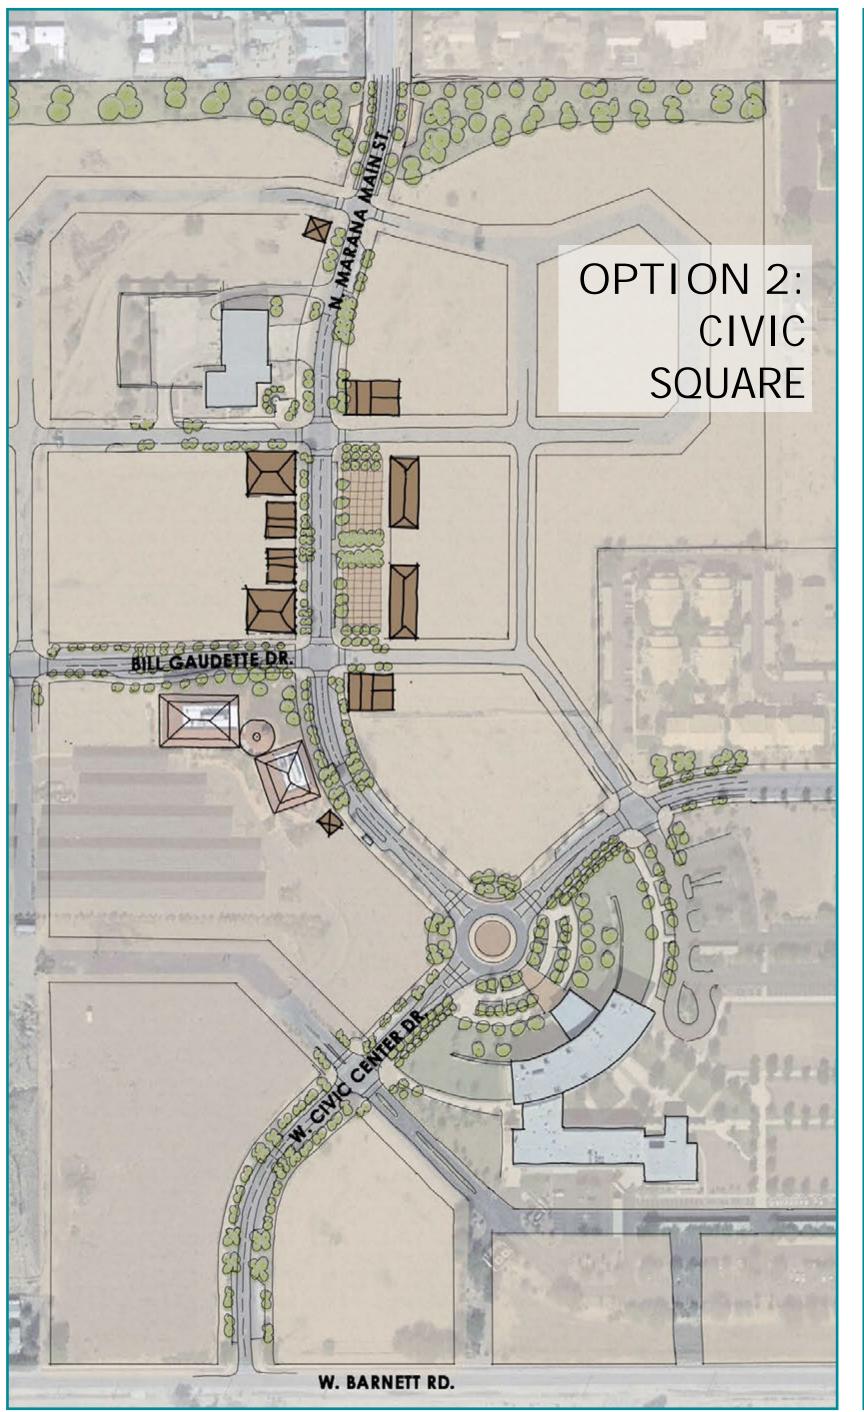

#### WORKSHOP SUMMARY

Land Development Code November 15-18, 2016

#### THE GOALS

- Character + heritage
- New development options
- \* Simplify and enhance the process

## HOW WE GROW IS HOW WE LIVE









# HOW WE GROW IS HOW WE LIVE



### OPPORTUNITY













#### PARKING PLAZA: FIRST PHASE – ELEVATION











#### THE PIECES

- \* Streets
- \* Stormwater
- Opportunity









#### SIMPLIFY

32 + 15

| EXISTING ZONES | NAME                               | LOT SIZE  <br>DENSITY | SIMPLIFIED<br>ZONES  | NAME                       | LOT SIZE  <br>DENSITY     |
|----------------|------------------------------------|-----------------------|----------------------|----------------------------|---------------------------|
| D              | Flood Plain                        | N/A                   | FP                   | Flood Plain                | N/A                       |
| F              | Specific Plans                     | N/A                   | SP                   | Specific Plan              | 80 acres                  |
| В