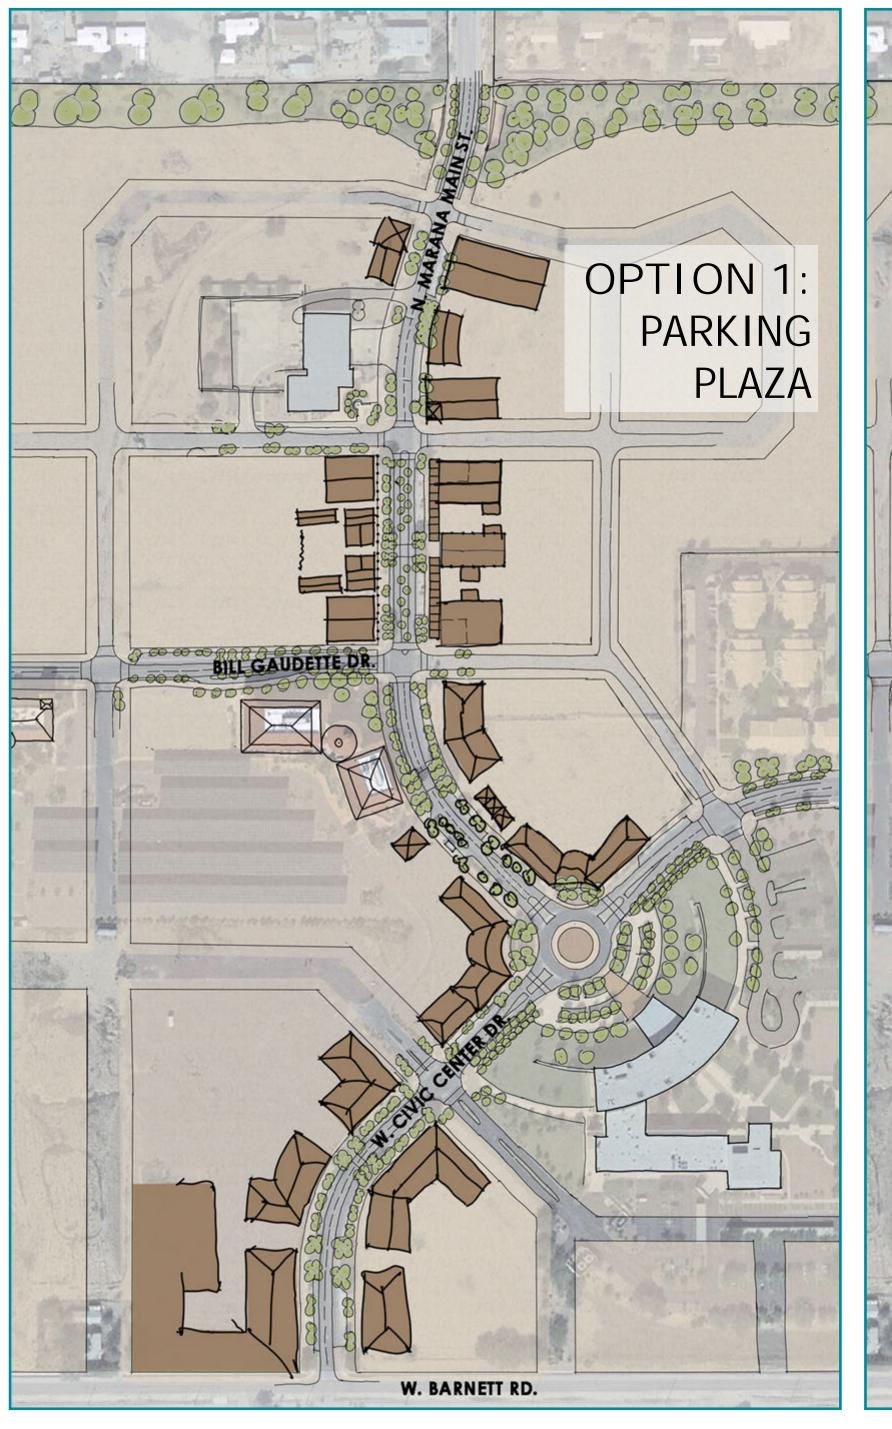

#### WORKSHOP SUMMARY

Land Development Code November 15-18, 2016

#### THE GOALS

- Character + heritage
- New development options
- \* Simplify and enhance the process

## HOW WE GROW IS HOW WE LIVE









# HOW WE GROW IS HOW WE LIVE



### OPPORTUNITY













#### PARKING PLAZA: FIRST PHASE – ELEVATION











#### THE PIECES

- \* Streets
- \* Stormwater
- Opportunity









#### SIMPLIFY

32 + 15

| EXISTING ZONES | NAME                               | LOT SIZE  <br>DENSITY | SIMPLIFIED<br>ZONES  | NAME                       | LOT SIZE  <br>DENSITY     |
|----------------|------------------------------------|-----------------------|----------------------|----------------------------|---------------------------|
| D              | Flood Plain                        | N/A                   | FP                   | Flood Plain                | N/A                       |
| F              | Specific Plans                     | N/A                   | SP                   | Specific Plan              | 80 acres                  |
| В