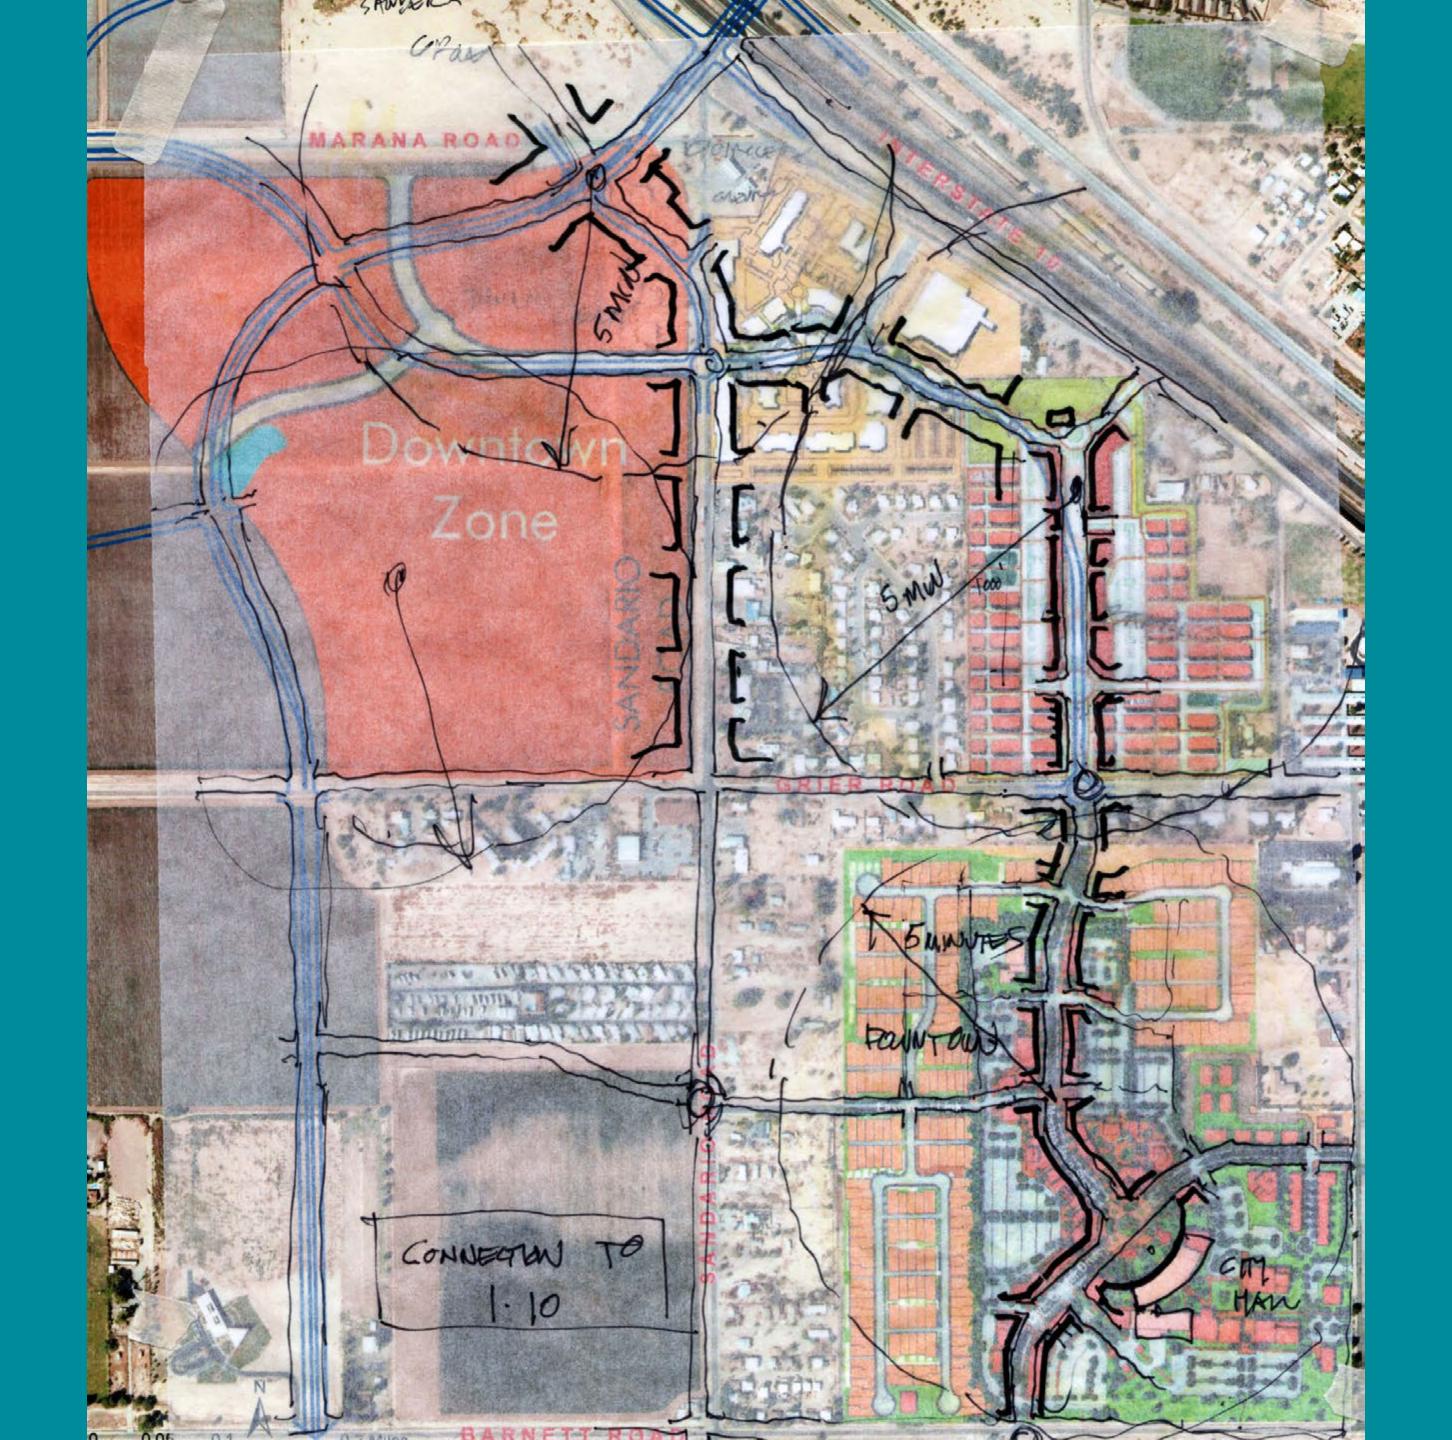

#### WORKSHOP SUMMARY

Land Development Code November 15-18, 2016

#### THE GOALS

- Character + heritage
- New development options
- \* Simplify and enhance the process

## HOW WE GROW IS HOW WE LIVE









# HOW WE GROW IS HOW WE LIVE



### OPPORTUNITY













#### PARKING PLAZA: FIRST PHASE – ELEVATION











#### THE PIECES

- \* Streets
- \* Stormwater
- Opportunity









#### SIMPLIFY

32 + 15

| EXISTING ZONES | NAME                               | LOT SIZE  <br>DENSITY | SIMPLIFIED<br>ZONES  | NAME                       | LOT SIZE  <br>DENSITY     |
|----------------|------------------------------------|-----------------------|----------------------|----------------------------|---------------------------|
| D              | Flood Plain                        | N/A                   | FP                   | Flood Plain                | N/A                       |
| F              | Specific Plans                     | N/A                   | SP                   | Specific Plan              | 80 acres                  |