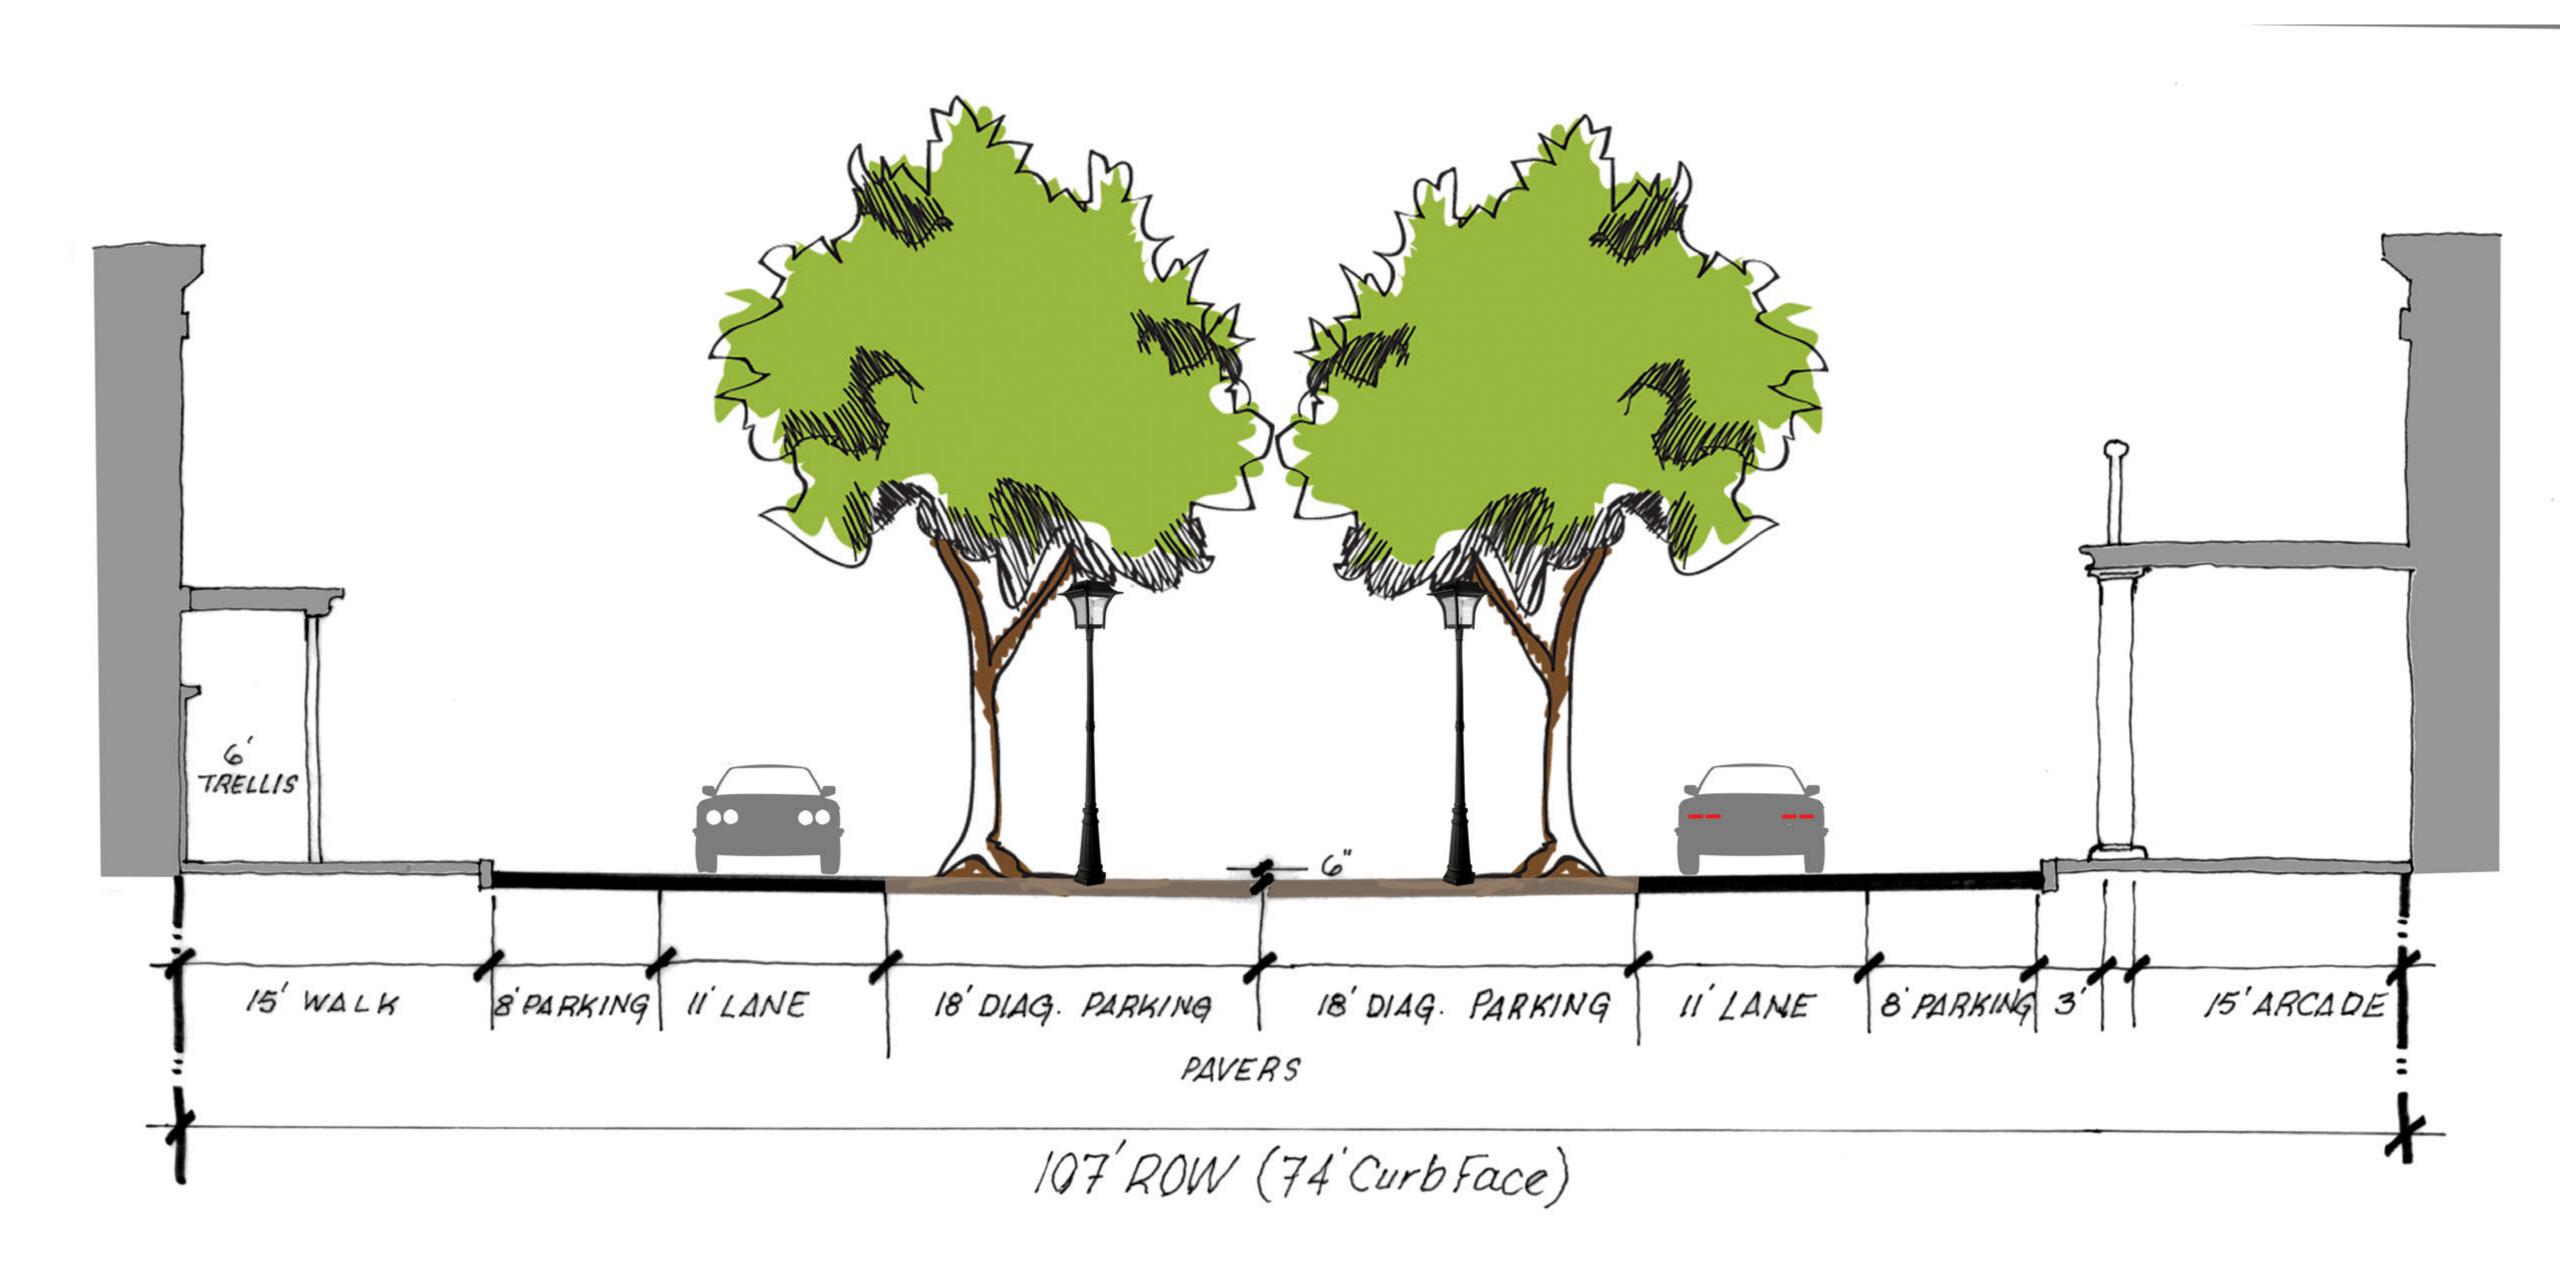

#### WORKSHOP SUMMARY

Land Development Code November 15-18, 2016

#### THE GOALS

- Character + heritage
- New development options
- \* Simplify and enhance the process

## HOW WE GROW IS HOW WE LIVE









# HOW WE GROW IS HOW WE LIVE



### OPPORTUNITY













#### PARKING PLAZA: FIRST PHASE – ELEVATION











#### THE PIECES

- \* Streets
- \* Stormwater
- Opportunity









#### SIMPLIFY

32 + 15

| EXISTING ZONES | NAME                               | LOT SIZE  <br>DENSITY | SIMPLIFIED<br>ZONES  | NAME                       | LOT SIZE  <br>DENSITY     |
|----------------|------------------------------------|-----------------------|----------------------|----------------------------|---------------------------|
| D              | Flood Plain                        | N/A                   | FP                   | Flood Plain                | N/A                       |
| F              | Specific Plans                     | N/A                   | SP                   | Specific Plan              | 80 acres                  |
| В              | Medium Lot                         | 2.5 – 25 acres        |                      | •