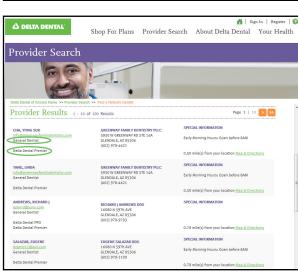

## ON THE WEB

Our user-friendly website allows you to find a dentist, quickly and easily.

- 1. Go to www.deltadentalaz.com and click "Provider Search" on the top menu.
- 2. Select "Find a Network Dentist".
- 3. Enter your address, city, and state, zip code or search by a dentist's name.
- Results can be sorted by name, city, zip code, and driving distance. This list can be printed, e-mailed, or viewed in a PDF file. ≜ □
- 5. Below each dentist listed, you will find speciality and network information.
- 6. Narrow the search by network, speciality, language and more.