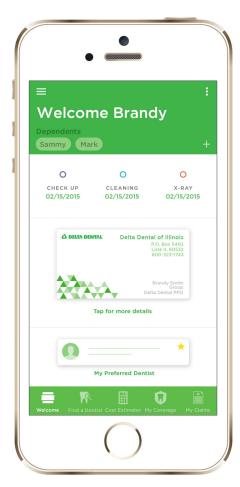

# Delta Dental Mobile Features

Log in to access the full range of tools and resources

#### My Coverage and My Claims

View information on your plan and coverage details, and check the status of claims for you and your family. Easily add your dependents to your account so you can access the whole family's coverage in one spot.

#### Find a Dentist

It's easy to find a dentist near you. Search and compare dental offices to find one that suits your needs. Save your family's preferred dentists to your account for easy access.